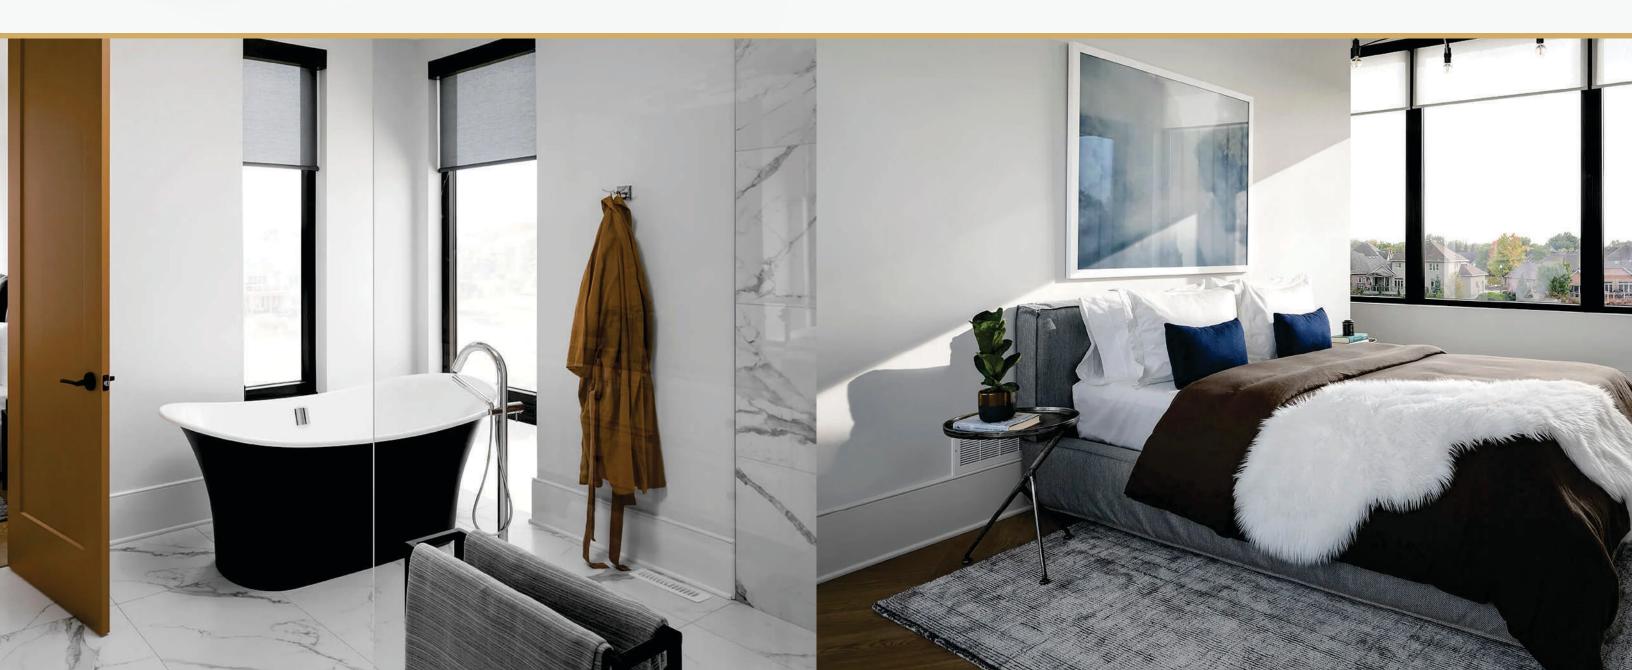

### Serene Bedrooms & Washrooms

Relax and unwind in your peaceful primary suite. Enjoy the warmth of natural light from extra-large windows.

Retreat to your calming ensuite, complete with tiled flooring and a ceramic sink admired for its smoothness and durability, placed perfectly on a custom-made vanity. and an upgraded tiled walk-in shower with a glass door.