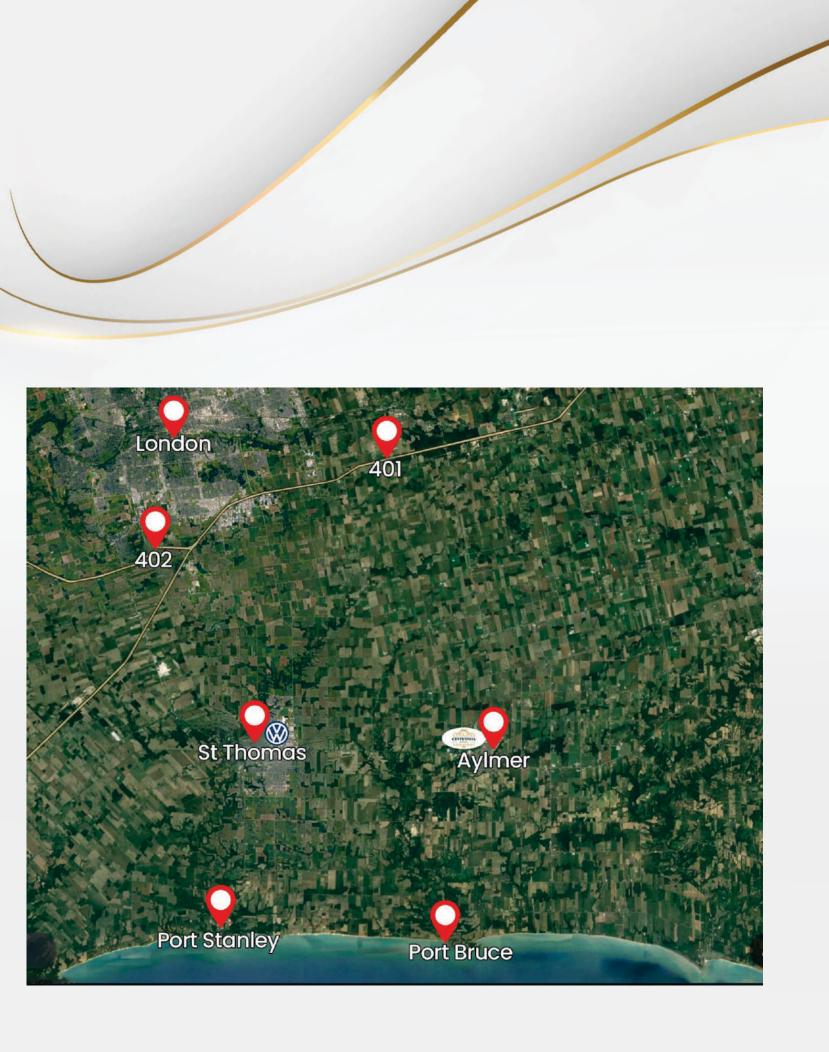

Enjoy the peace and quiet of lots that back onto picturesquefarmland.

15 minutes to the scenic Port Bruce

15 minutes to St Thomas, home to the upcoming Volkswagen battery plant

20 minutes to Highway 401

30-minute to the city of London

Close proximity to the famous Port Stanley, adding a touch of local charm to your surroundings

Millstone Homes sets the standard for luxury custom homebuilding with a thoughtfully resource-efficient approach. Carefully crafted with over two decade of excellence and innovation, we build with you in mind. As truly custom homebuilders, we have tailored the entire design and build process to your unique vision and lifestyle, providing beautiful homes for intelligent living with quality craftsmanship at an exceptional value.