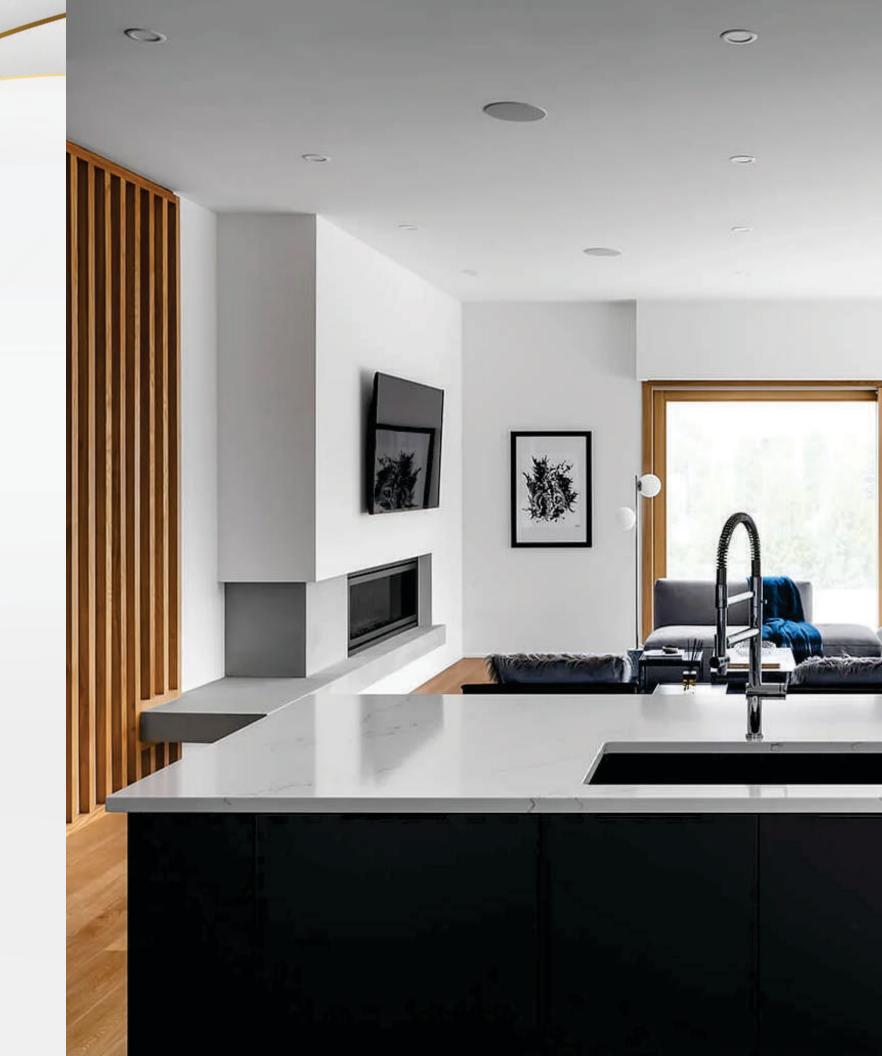

Enjoy open-concept living at its finest, with the living room seamlessly transitioning into the dining and kitchen areas, creating a cohesive communal space.

Large European windows flood the interiors with natural light, while beautiful backyard spaces are ideal for unwinding and enjoying your evenings.