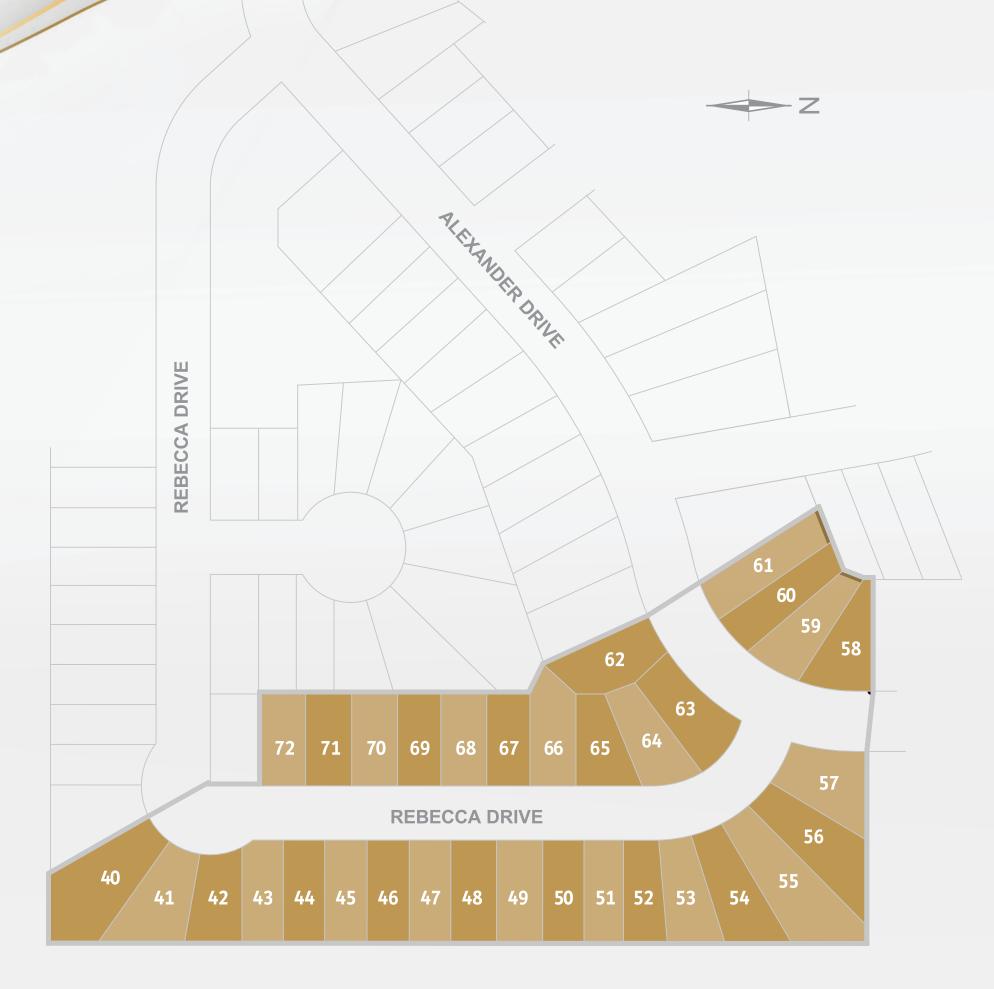

• • • •

Discover your ideal space from a variety of lot options:

Lots ranging in width from 45 to 70 feet.

Enjoy the spaciousness of lots ranging in depth from 110 to 170 feet.

Embrace the uniqueness of large pie-shaped lots.