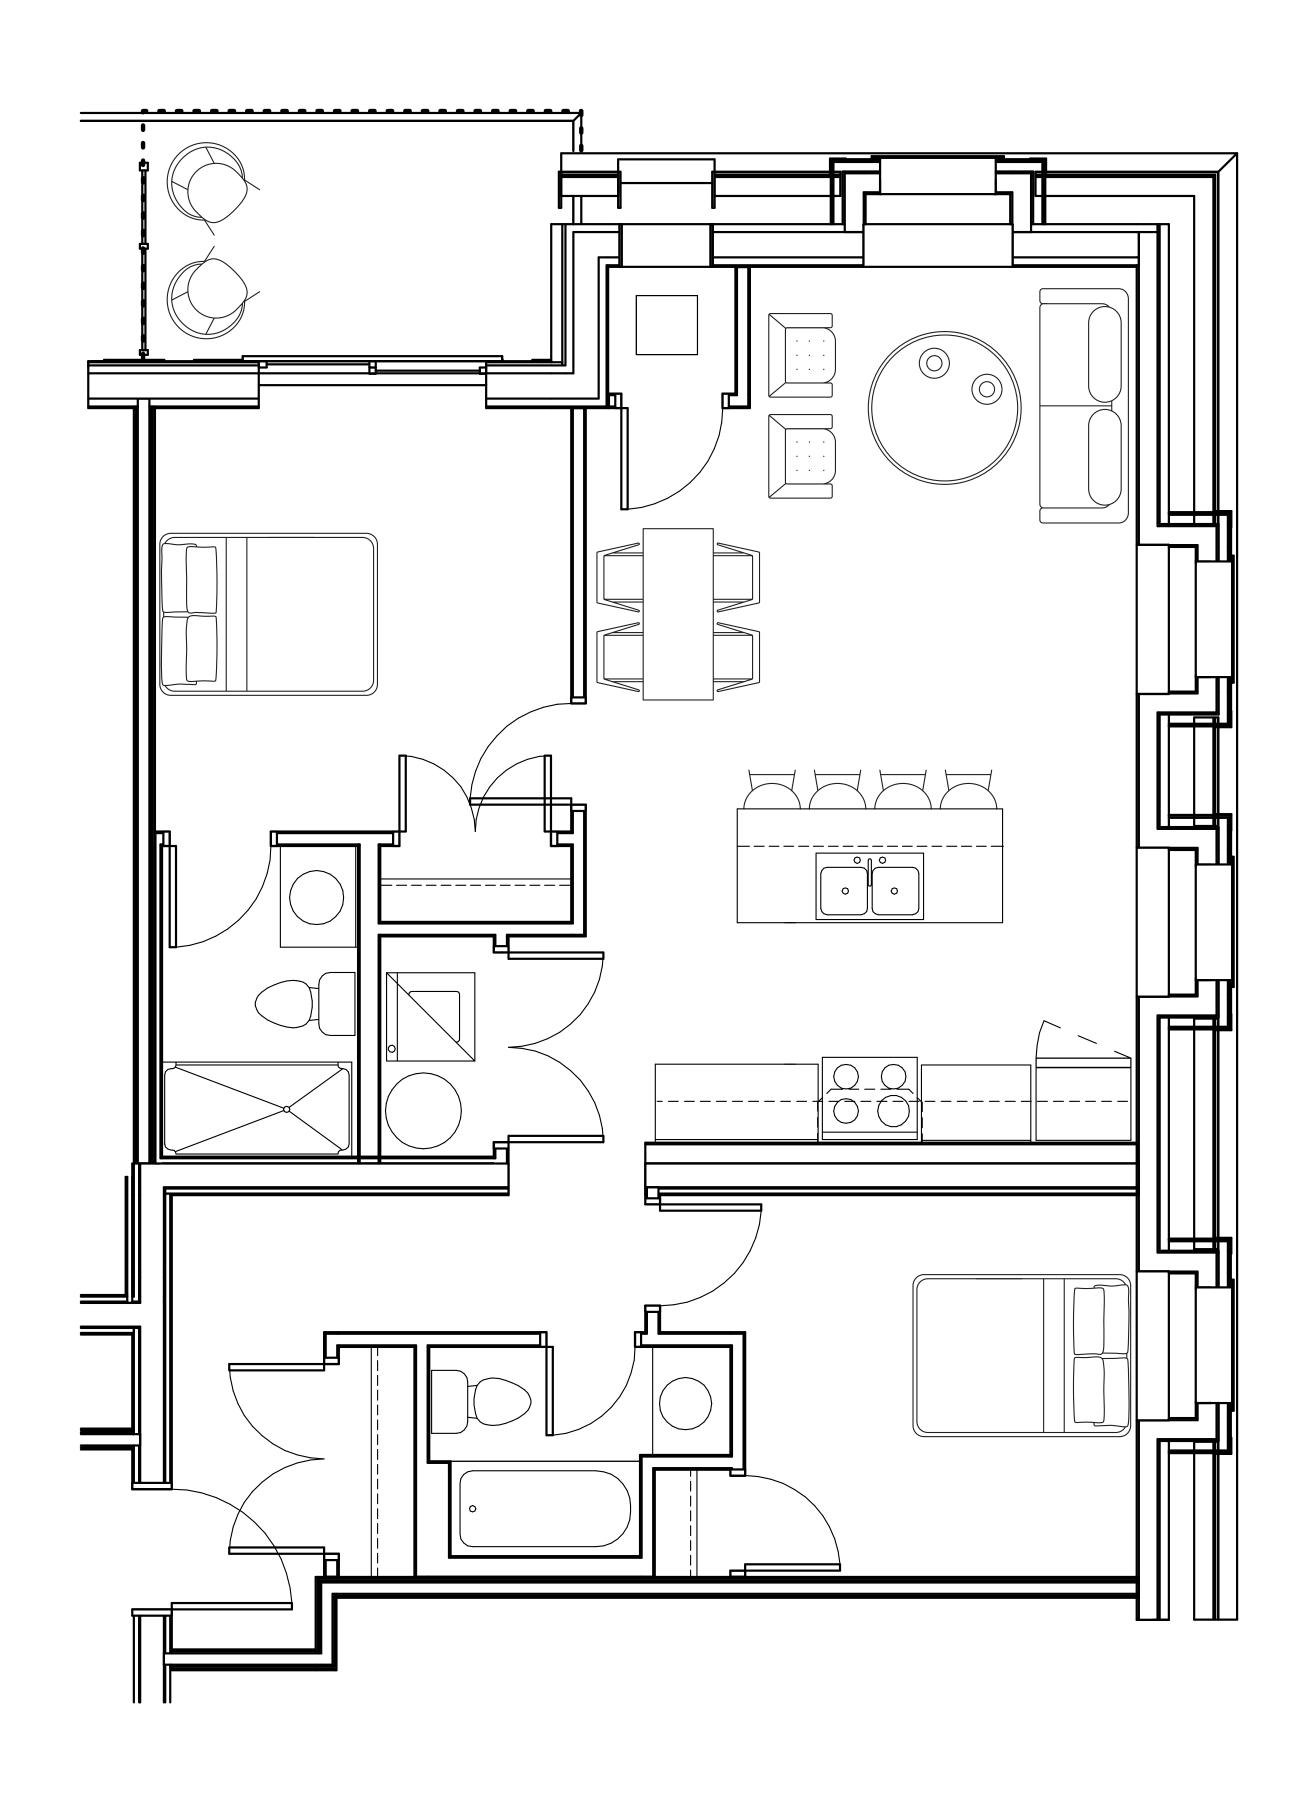

# Gaynor

| SF    | 954 |
|-------|-----|
| BEDS  | 2   |
| BATHS | 2   |

# Ralston

| SF    | 954 |
|-------|-----|
| BEDS  | 2   |
| BATHS | 2   |

FLOOR 3

FLOOR 4