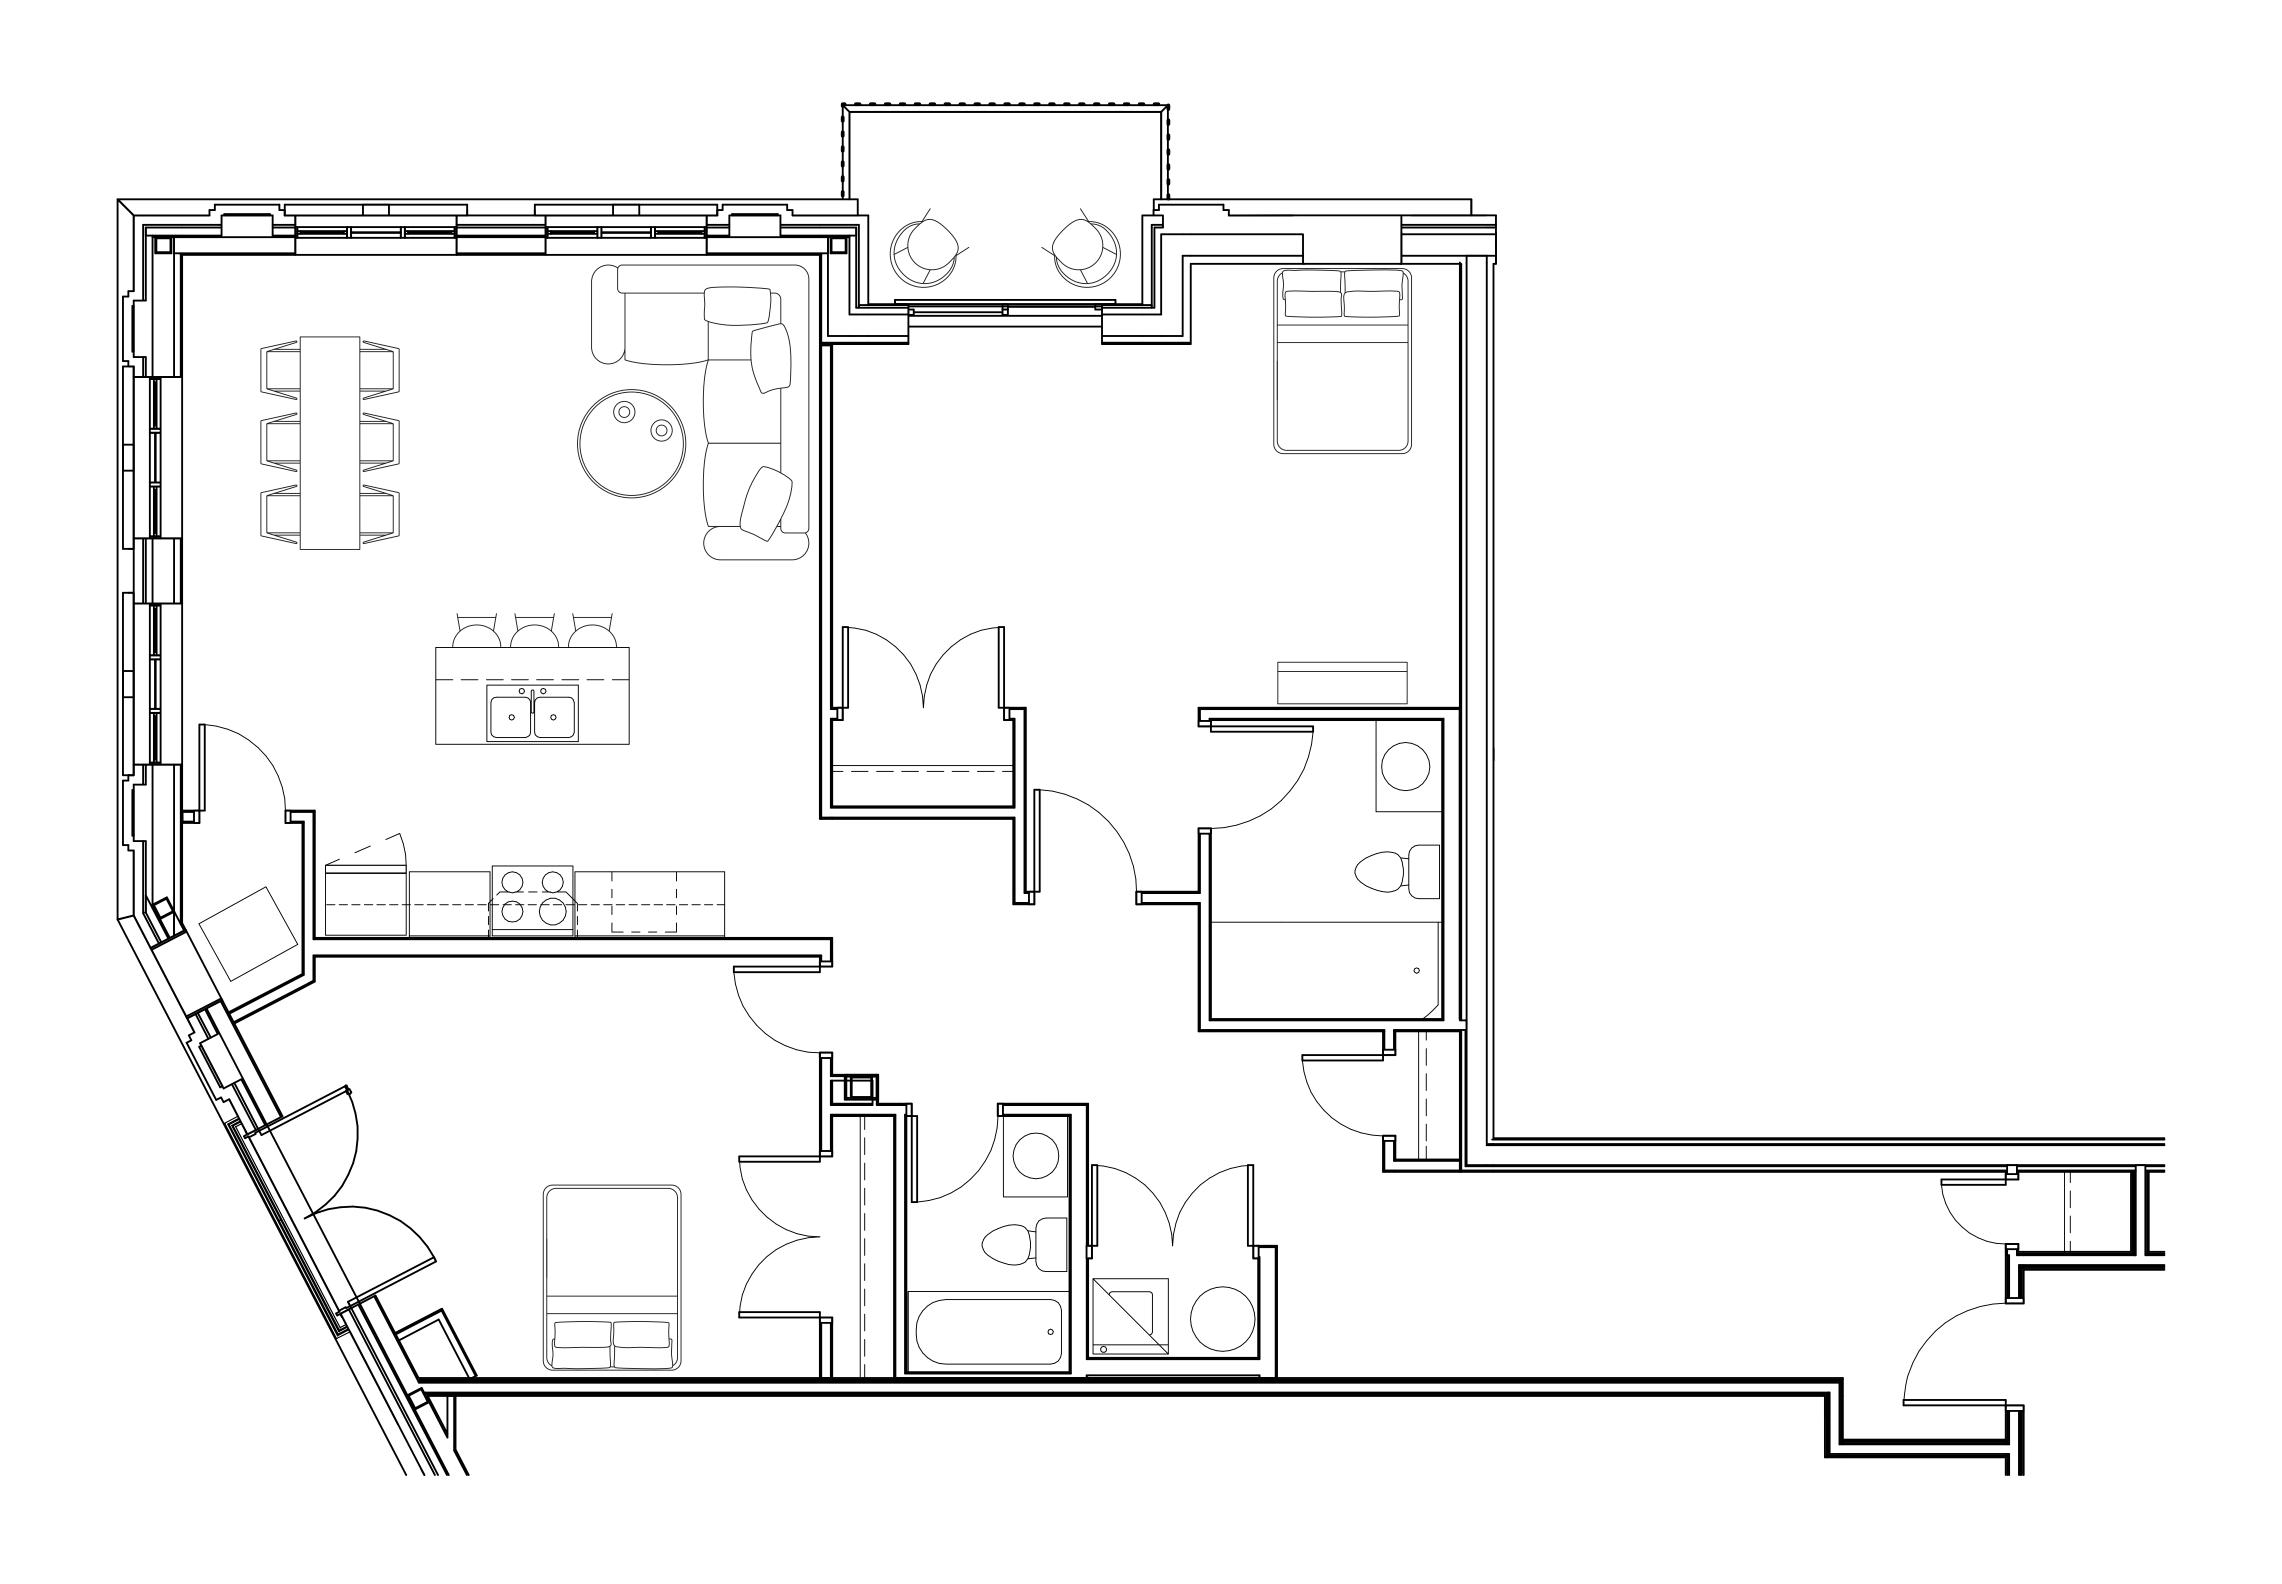

## Garbo

| SF    | 995 |
|-------|-----|
| BEDS  | 2   |
| BATHS | 2   |

FLOOR 1

FLOOR 3

FLOOR 4

FLOOR 2