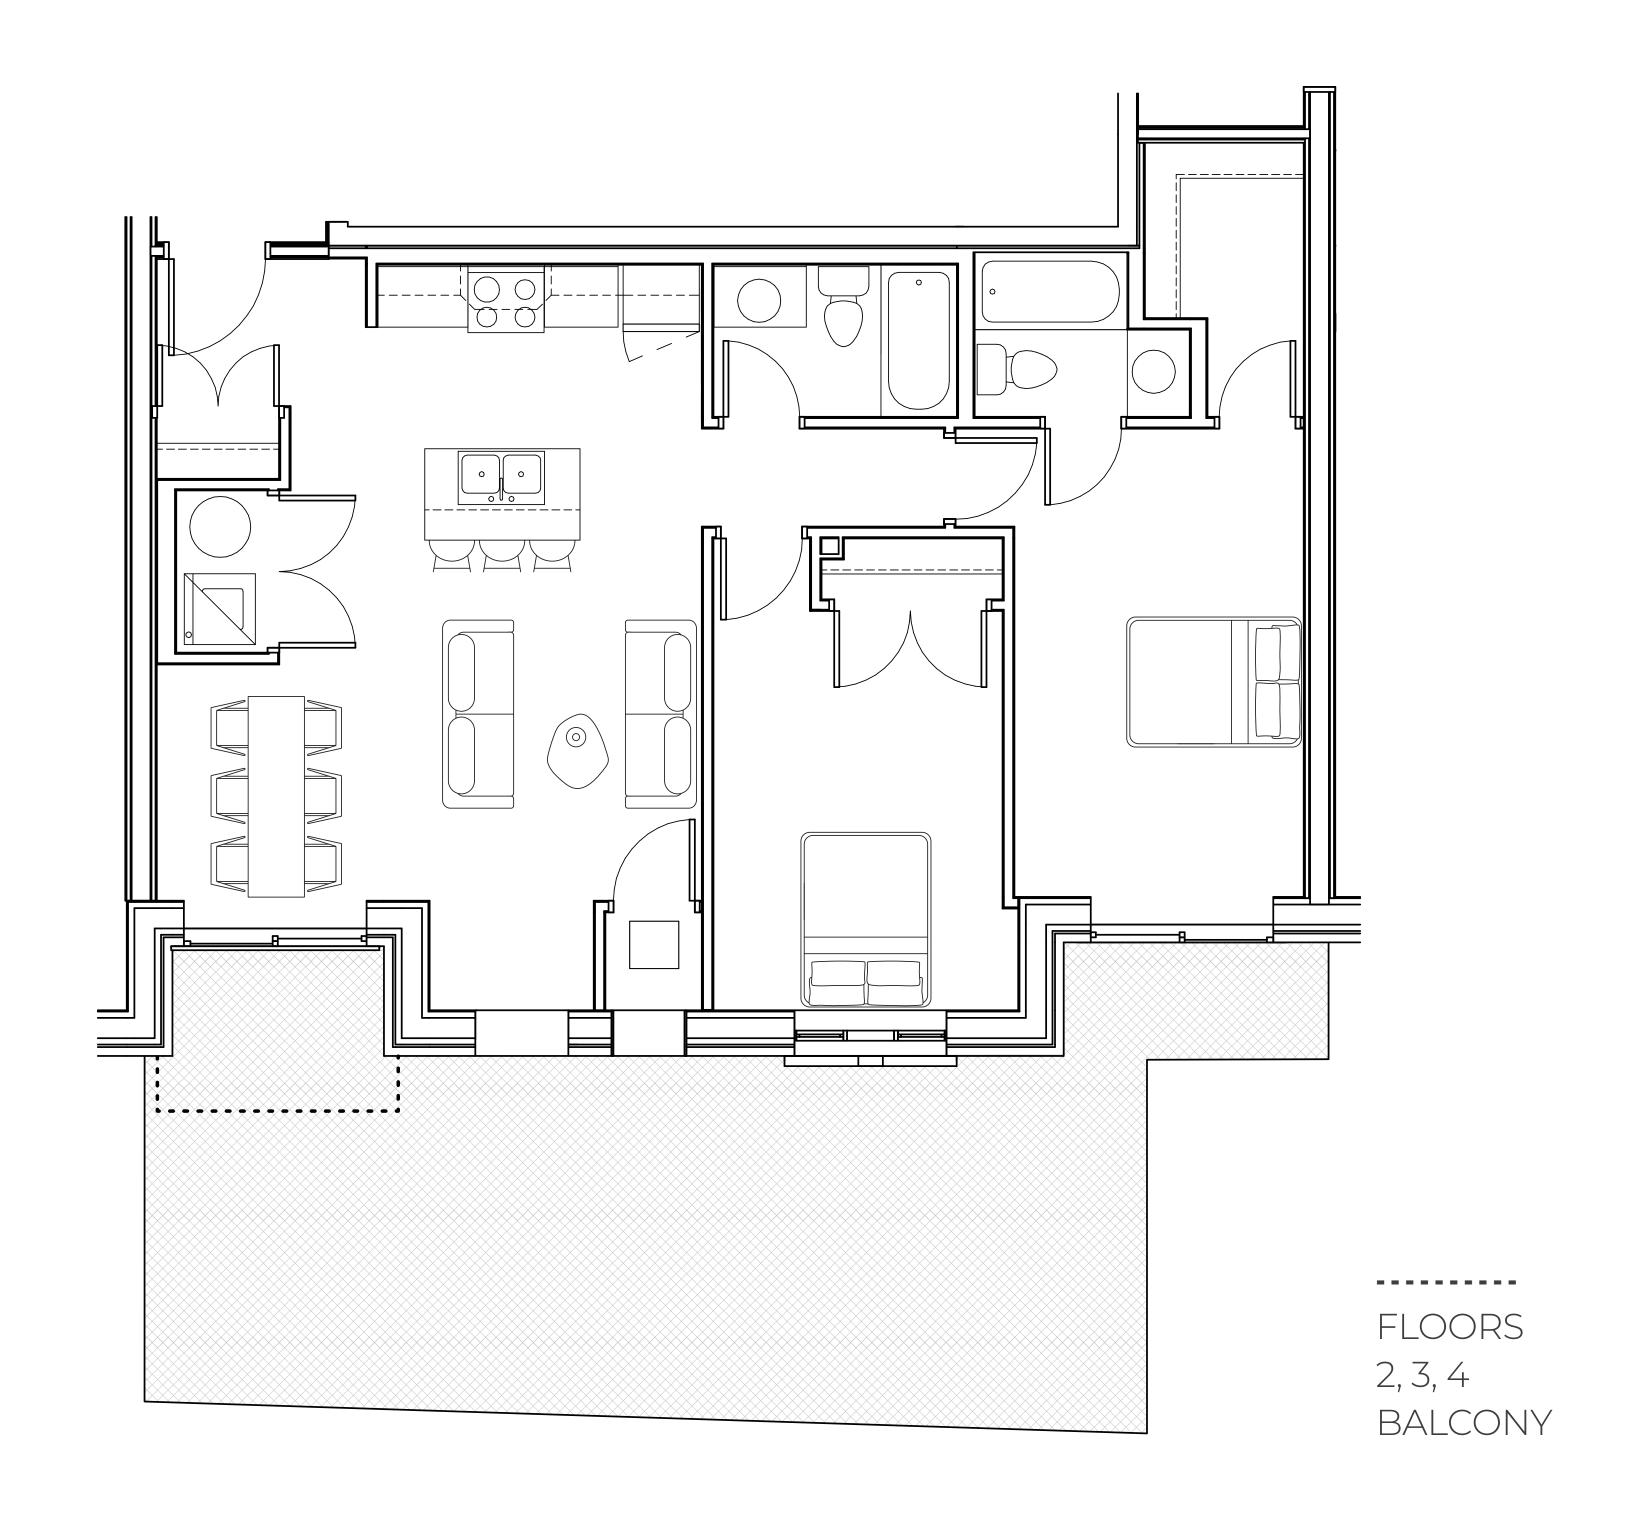

## Garbo

| SF    | 995 |
|-------|-----|
| BEDS  | 2   |
| BATHS | 2   |

FLOOR 1

FLOOR 3

FLOOR 4

FLOOR 2