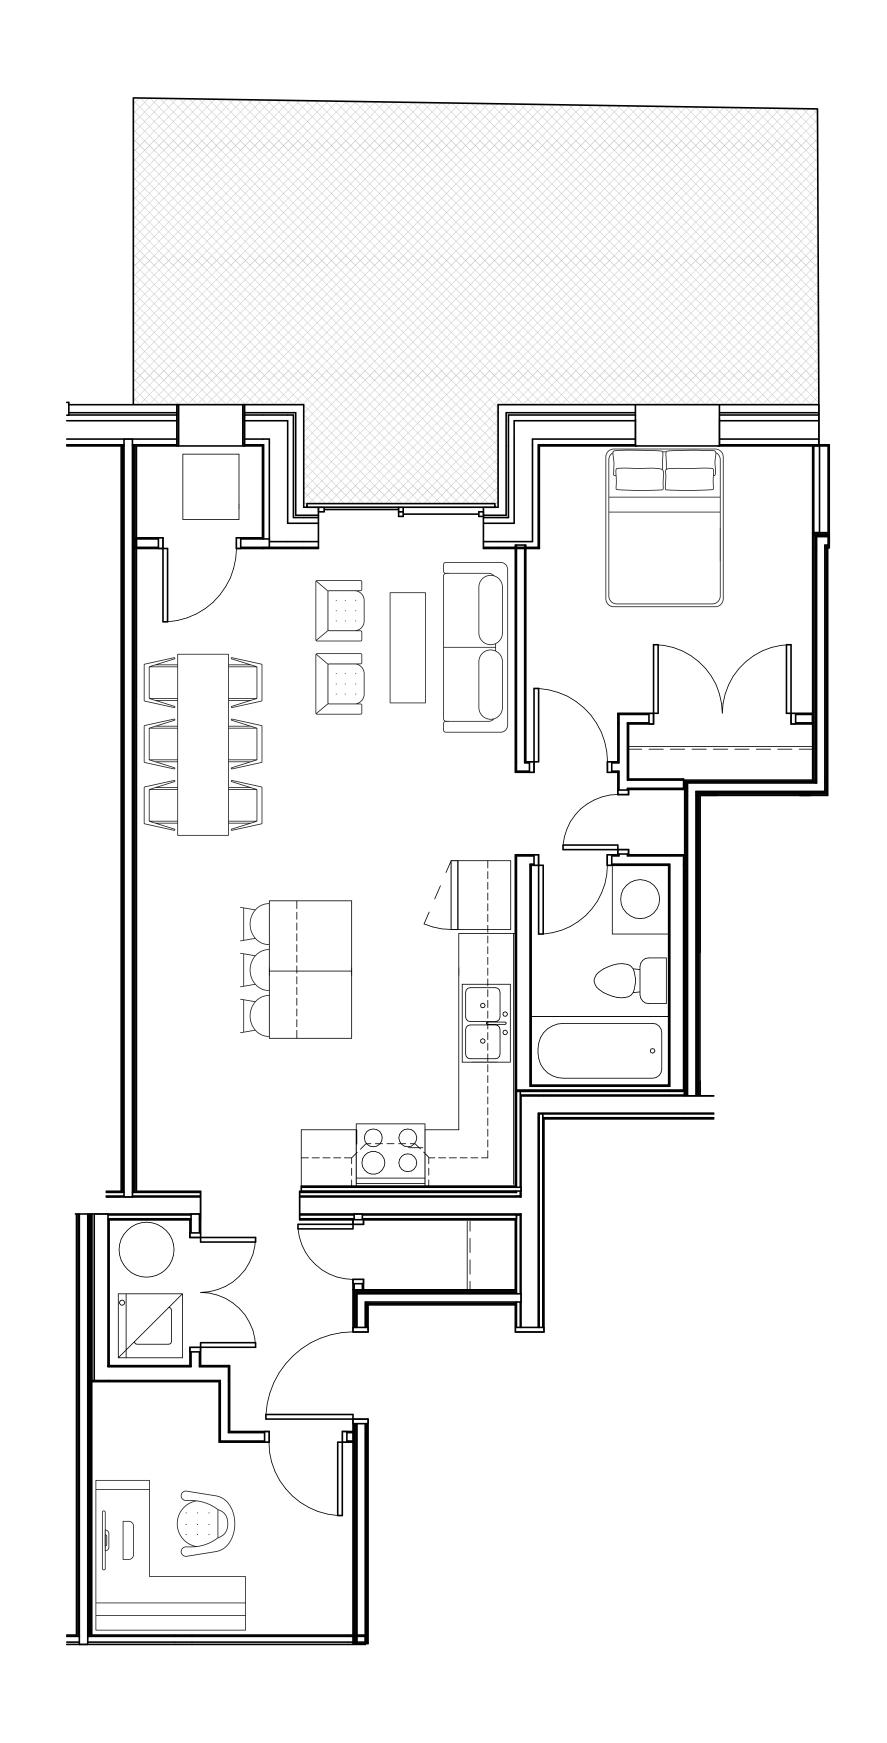

# Gaynor

| SF    | 954 |
|-------|-----|
| BEDS  | 2   |
| BATHS | 2   |

# Ralston

| SF    | 954 |
|-------|-----|
| BEDS  | 2   |
| BATHS | 2   |

FLOOR 3

FLOOR 4