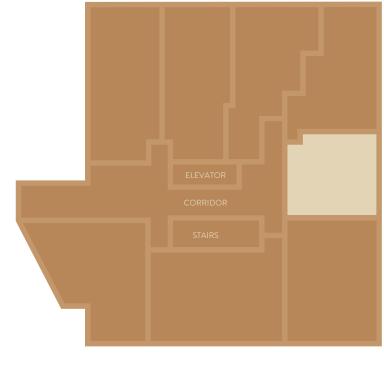

## Garbo

| SF    | 995 |
|-------|-----|
| BEDS  | 2   |
| BATHS | 2   |

FLOOR 1

FLOOR 3

FLOOR 4

FLOOR 2