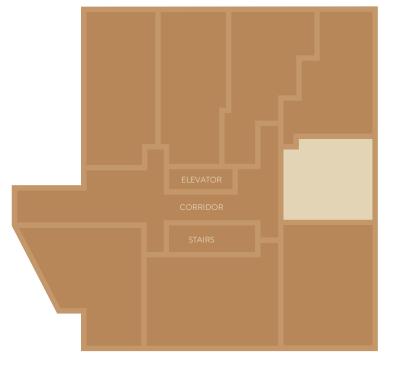

## Garbo

| SF    | 995 |
|-------|-----|
| BEDS  | 2   |
| BATHS | 2   |

FLOOR 1

FLOOR 3

FLOOR 4

FLOOR 2