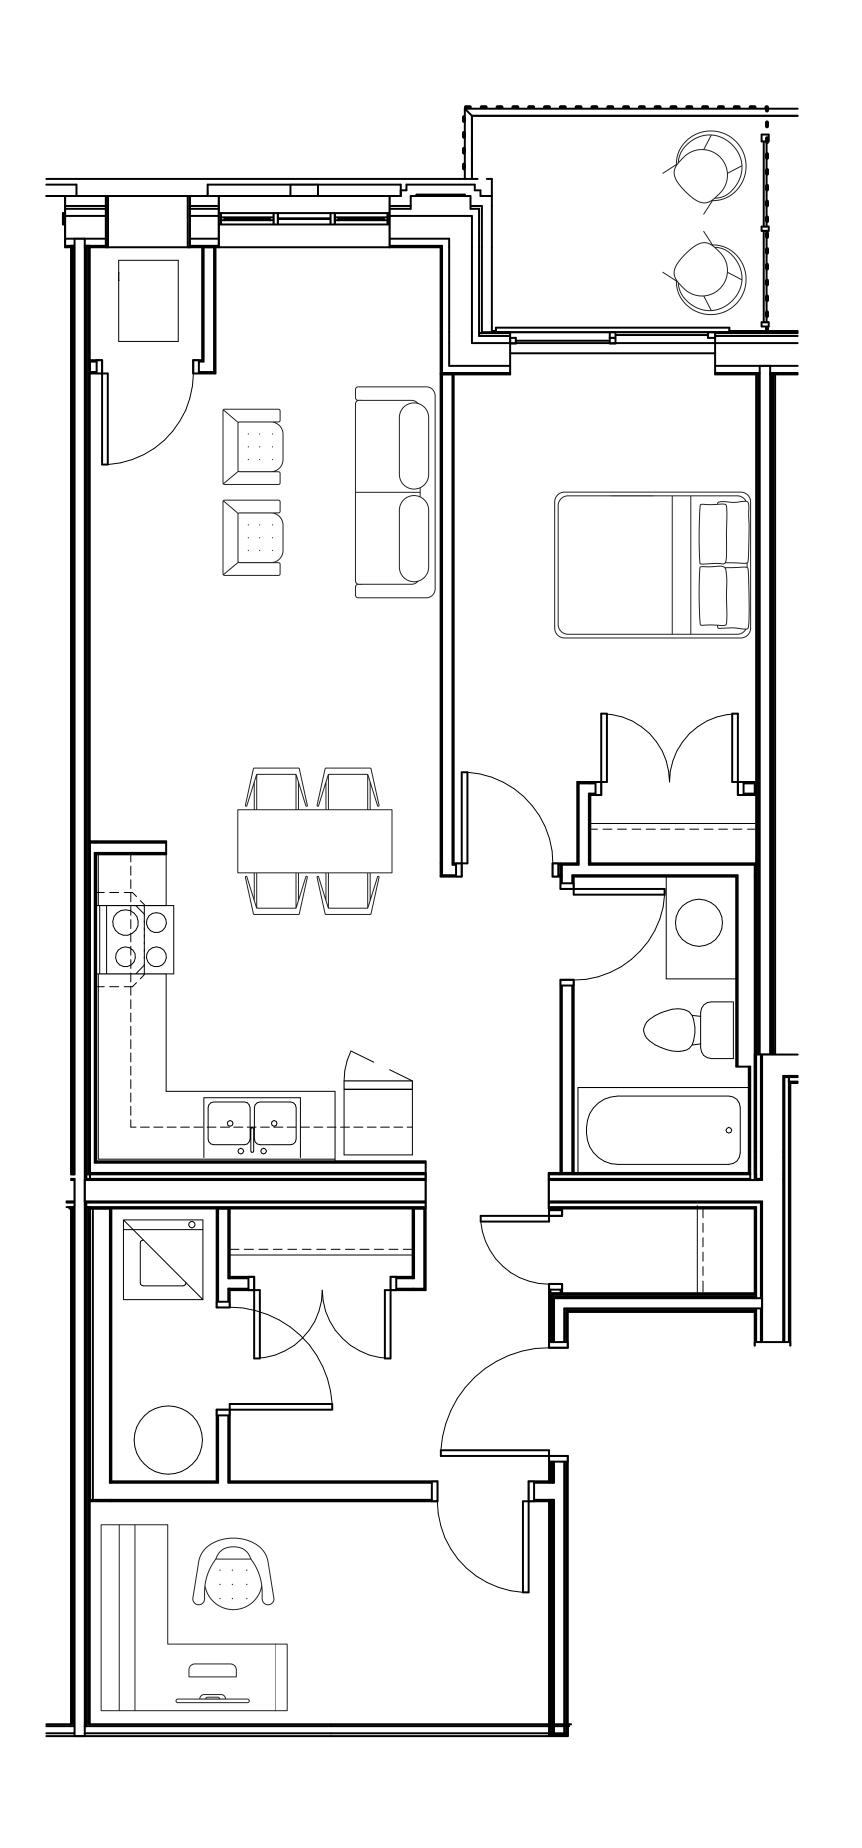

# Chaplin B

| SF    | 943   |
|-------|-------|
| BEDS  | 1+DEN |
| BATHS | 7     |