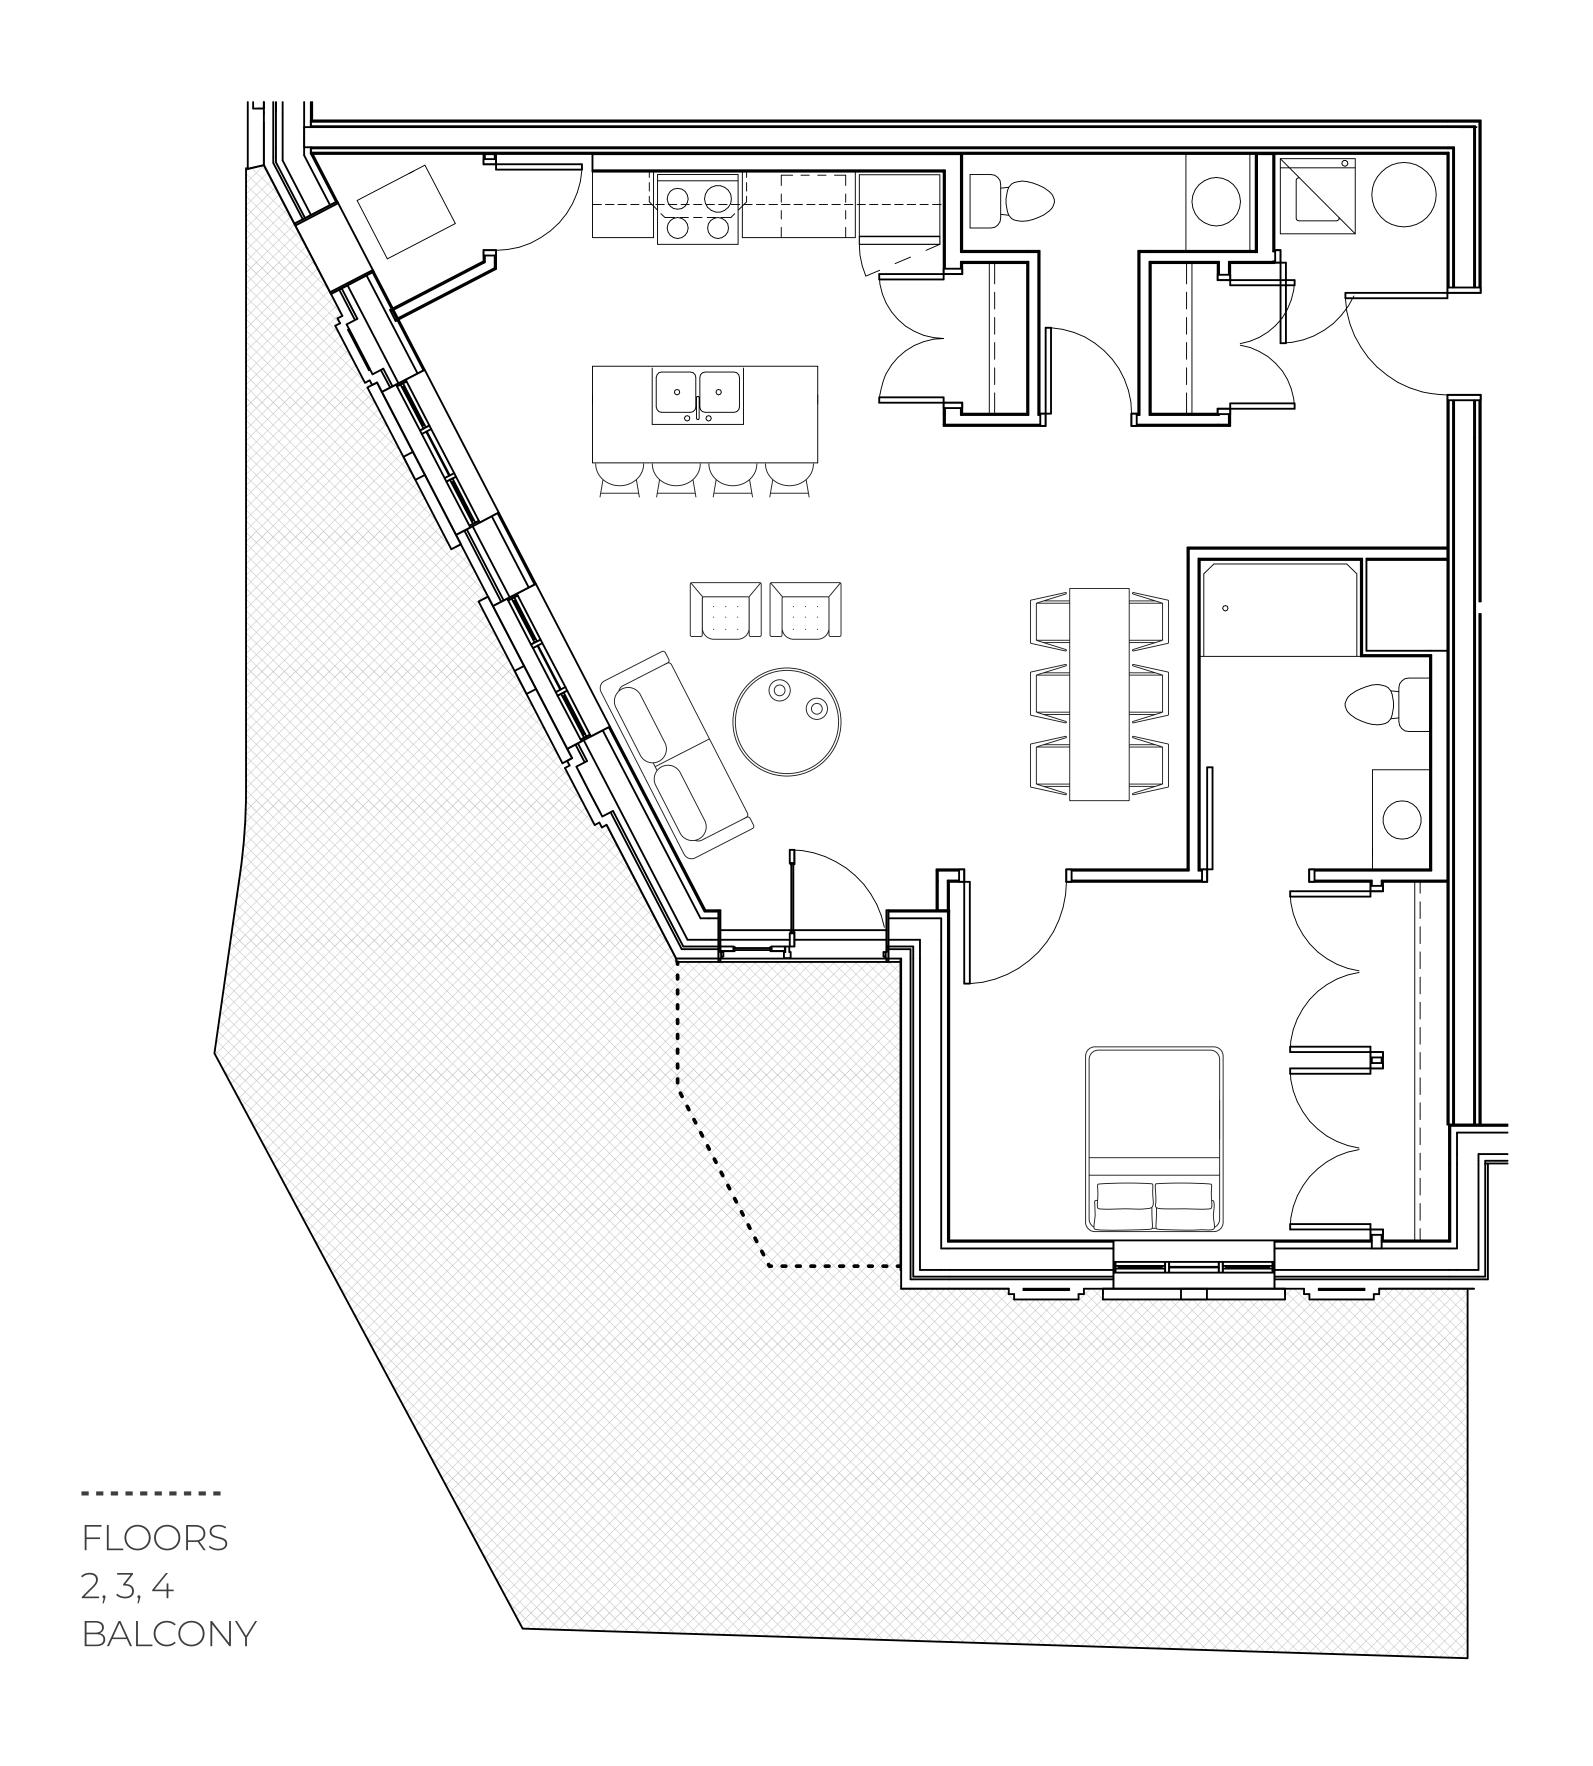

## Garbo

| SF    | 995 |
|-------|-----|
| BEDS  | 2   |
| BATHS | 2   |

FLOOR 1

FLOOR 3

FLOOR 4

FLOOR 2