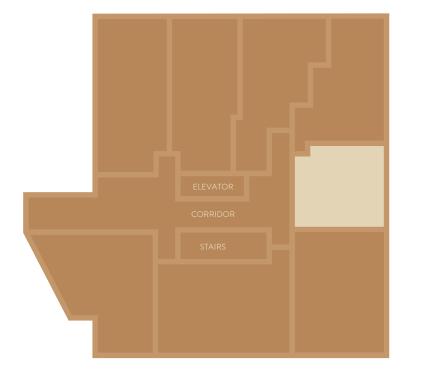

## Garbo

| SF    | 995 |
|-------|-----|
| BEDS  | 2   |
| BATHS | 2   |

FLOOR 1

FLOOR 3

FLOOR 4

FLOOR 2