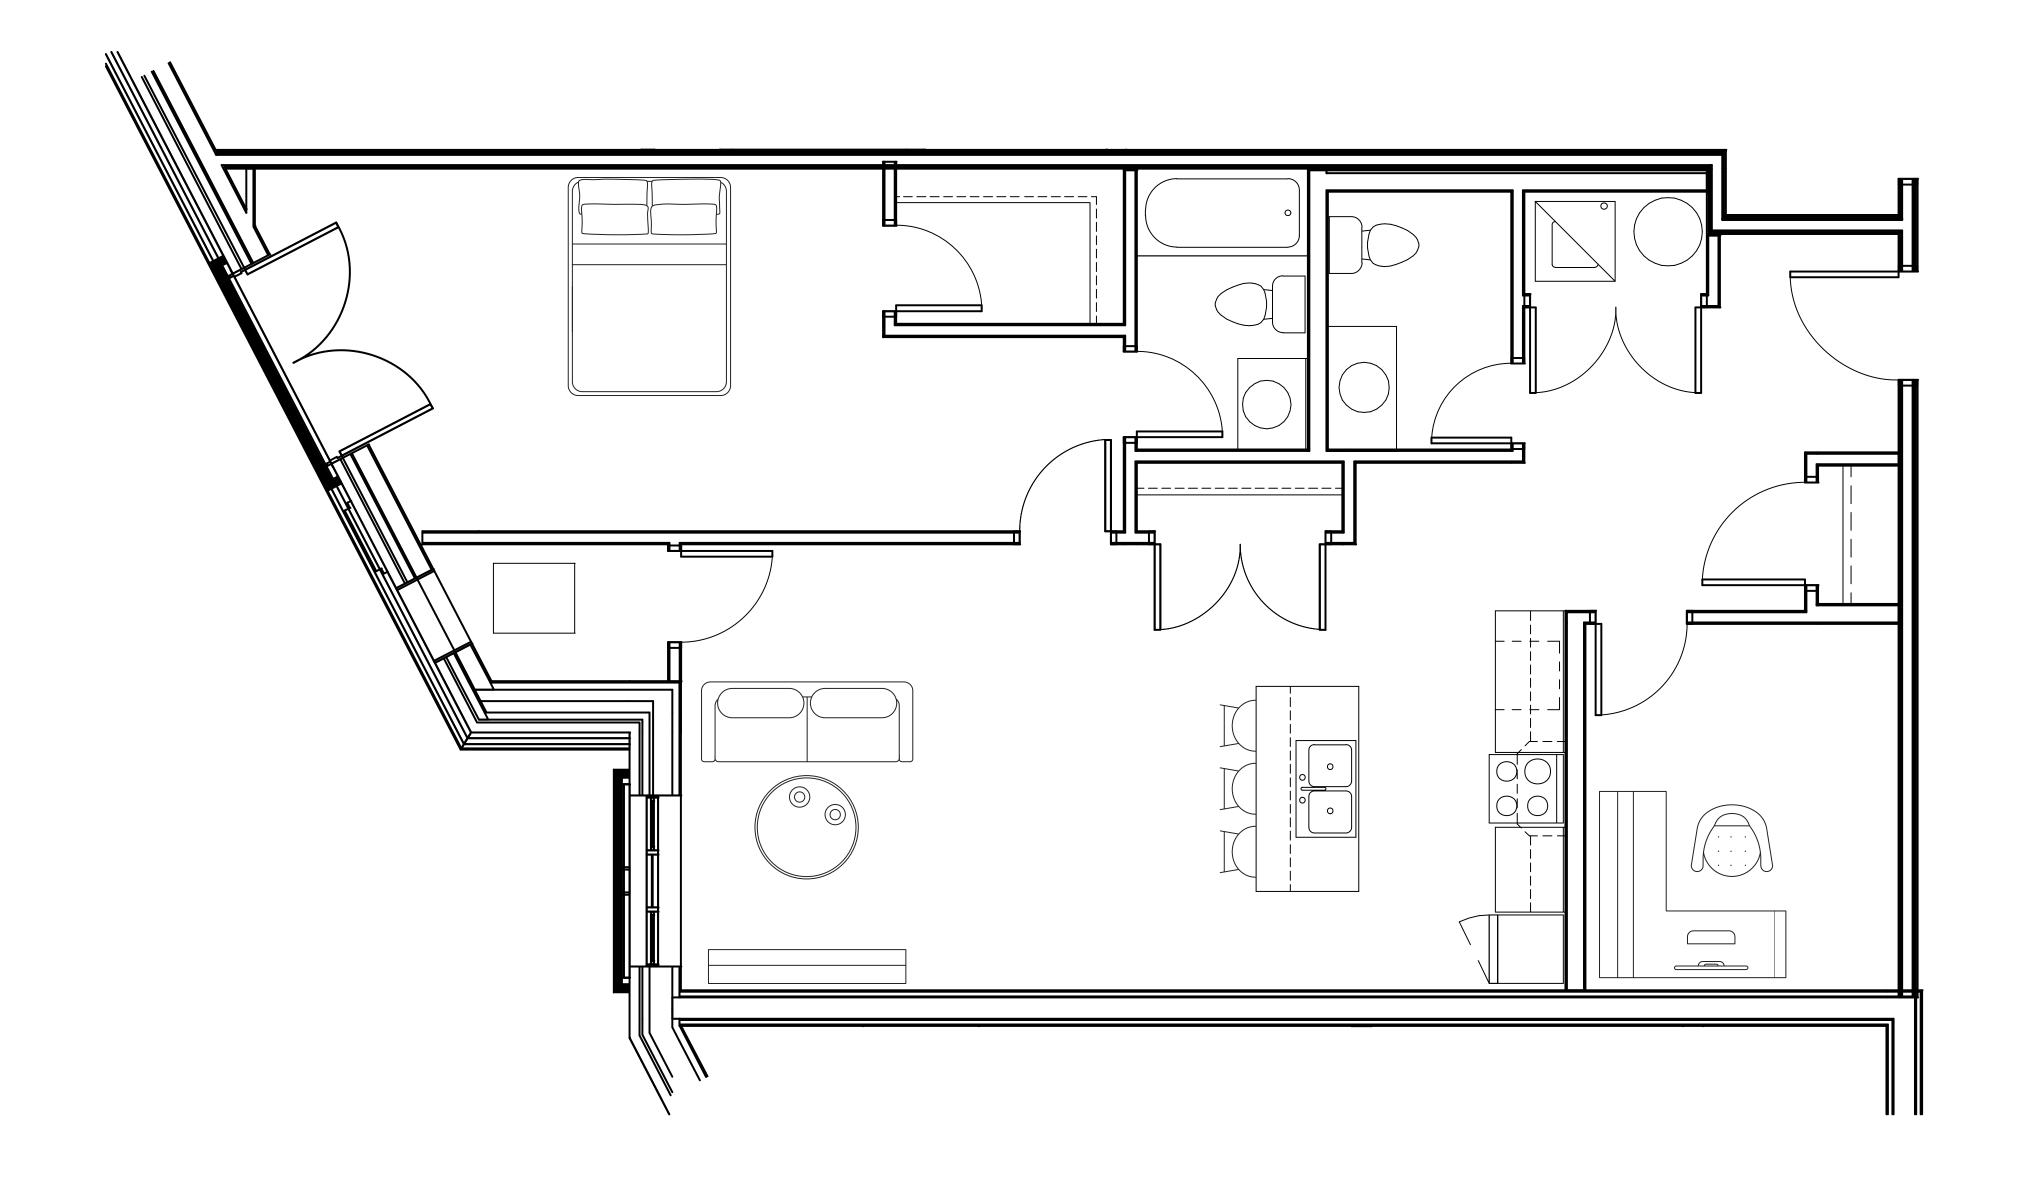

## Garbo

| SF    | 995 |
|-------|-----|
| BEDS  | 2   |
| BATHS | 2   |

FLOOR 1

FLOOR 3

FLOOR 4

FLOOR 2