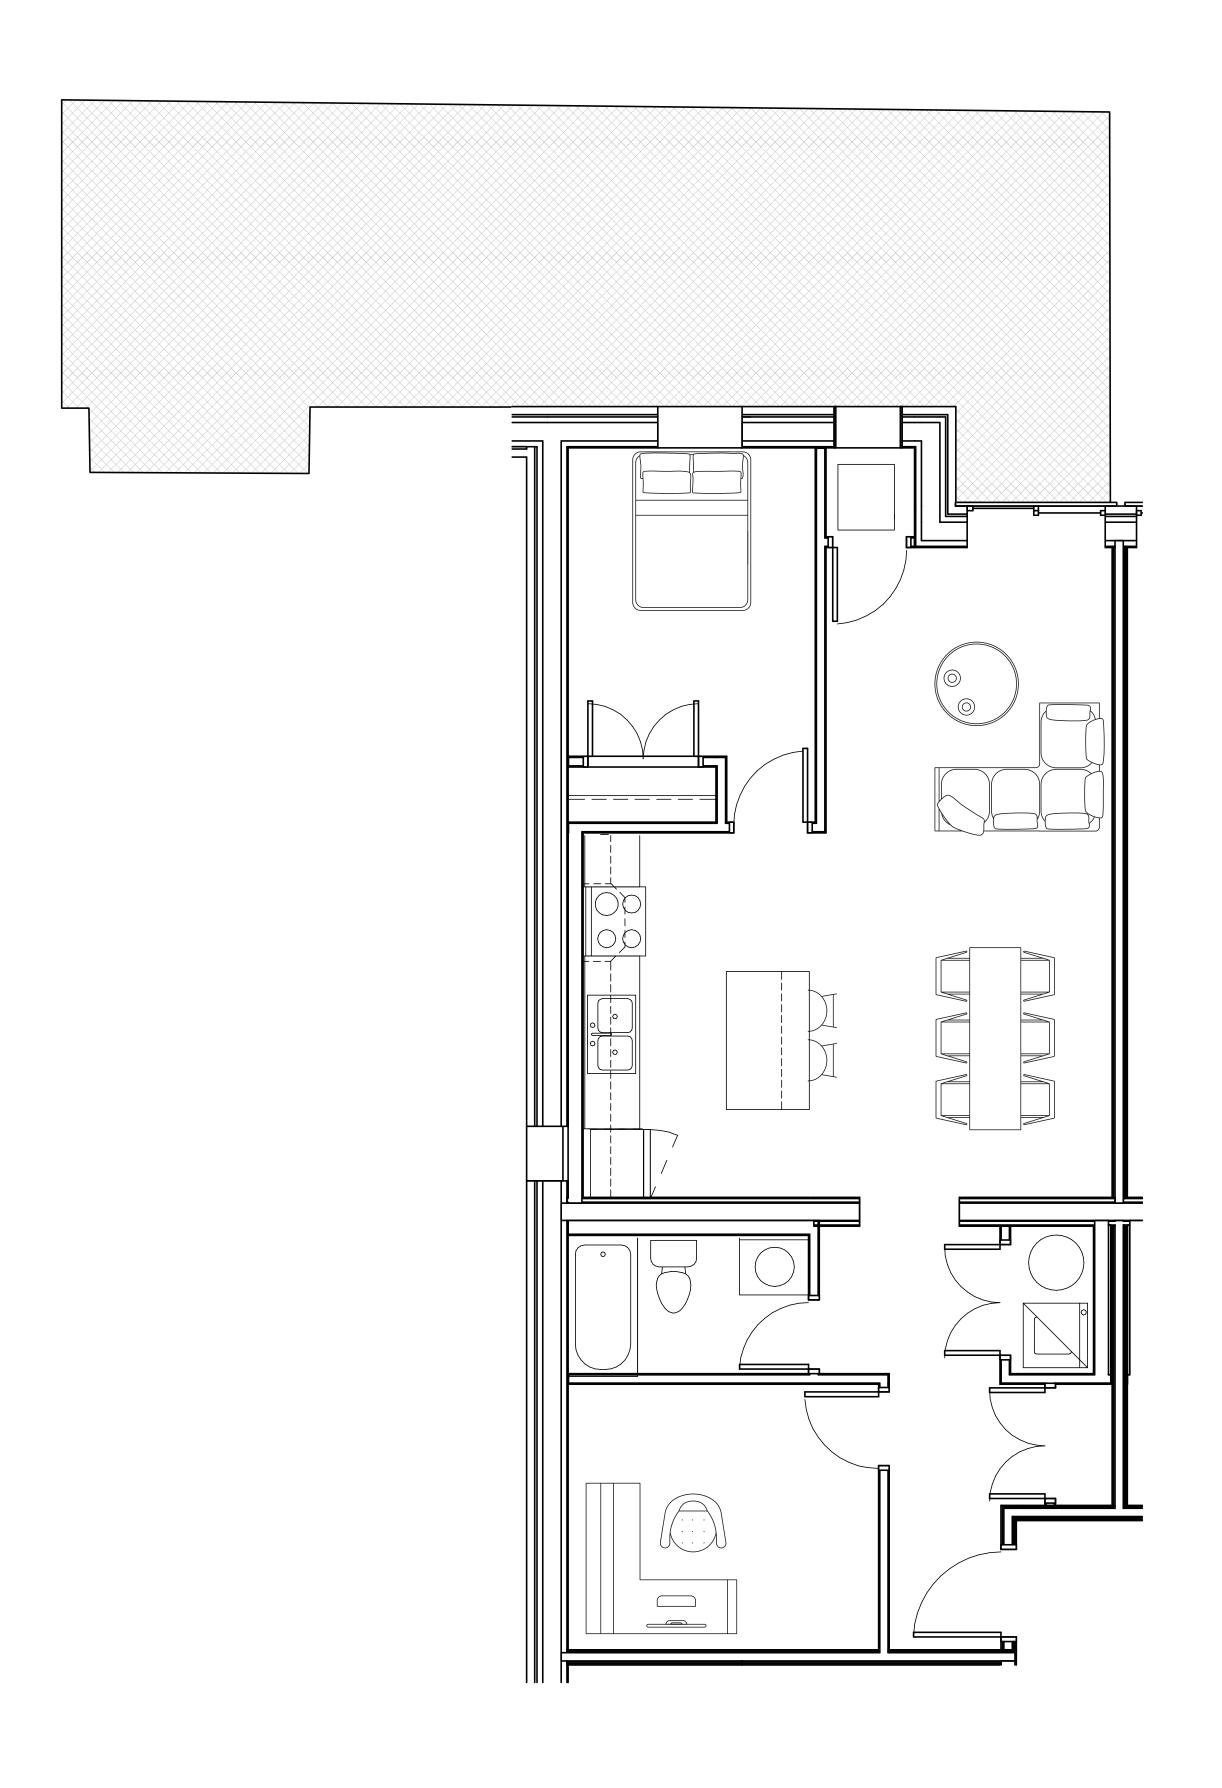

# Chaplin B

| SF    | 943   |
|-------|-------|
| BEDS  | 1+DEN |
| BATHS | 7     |