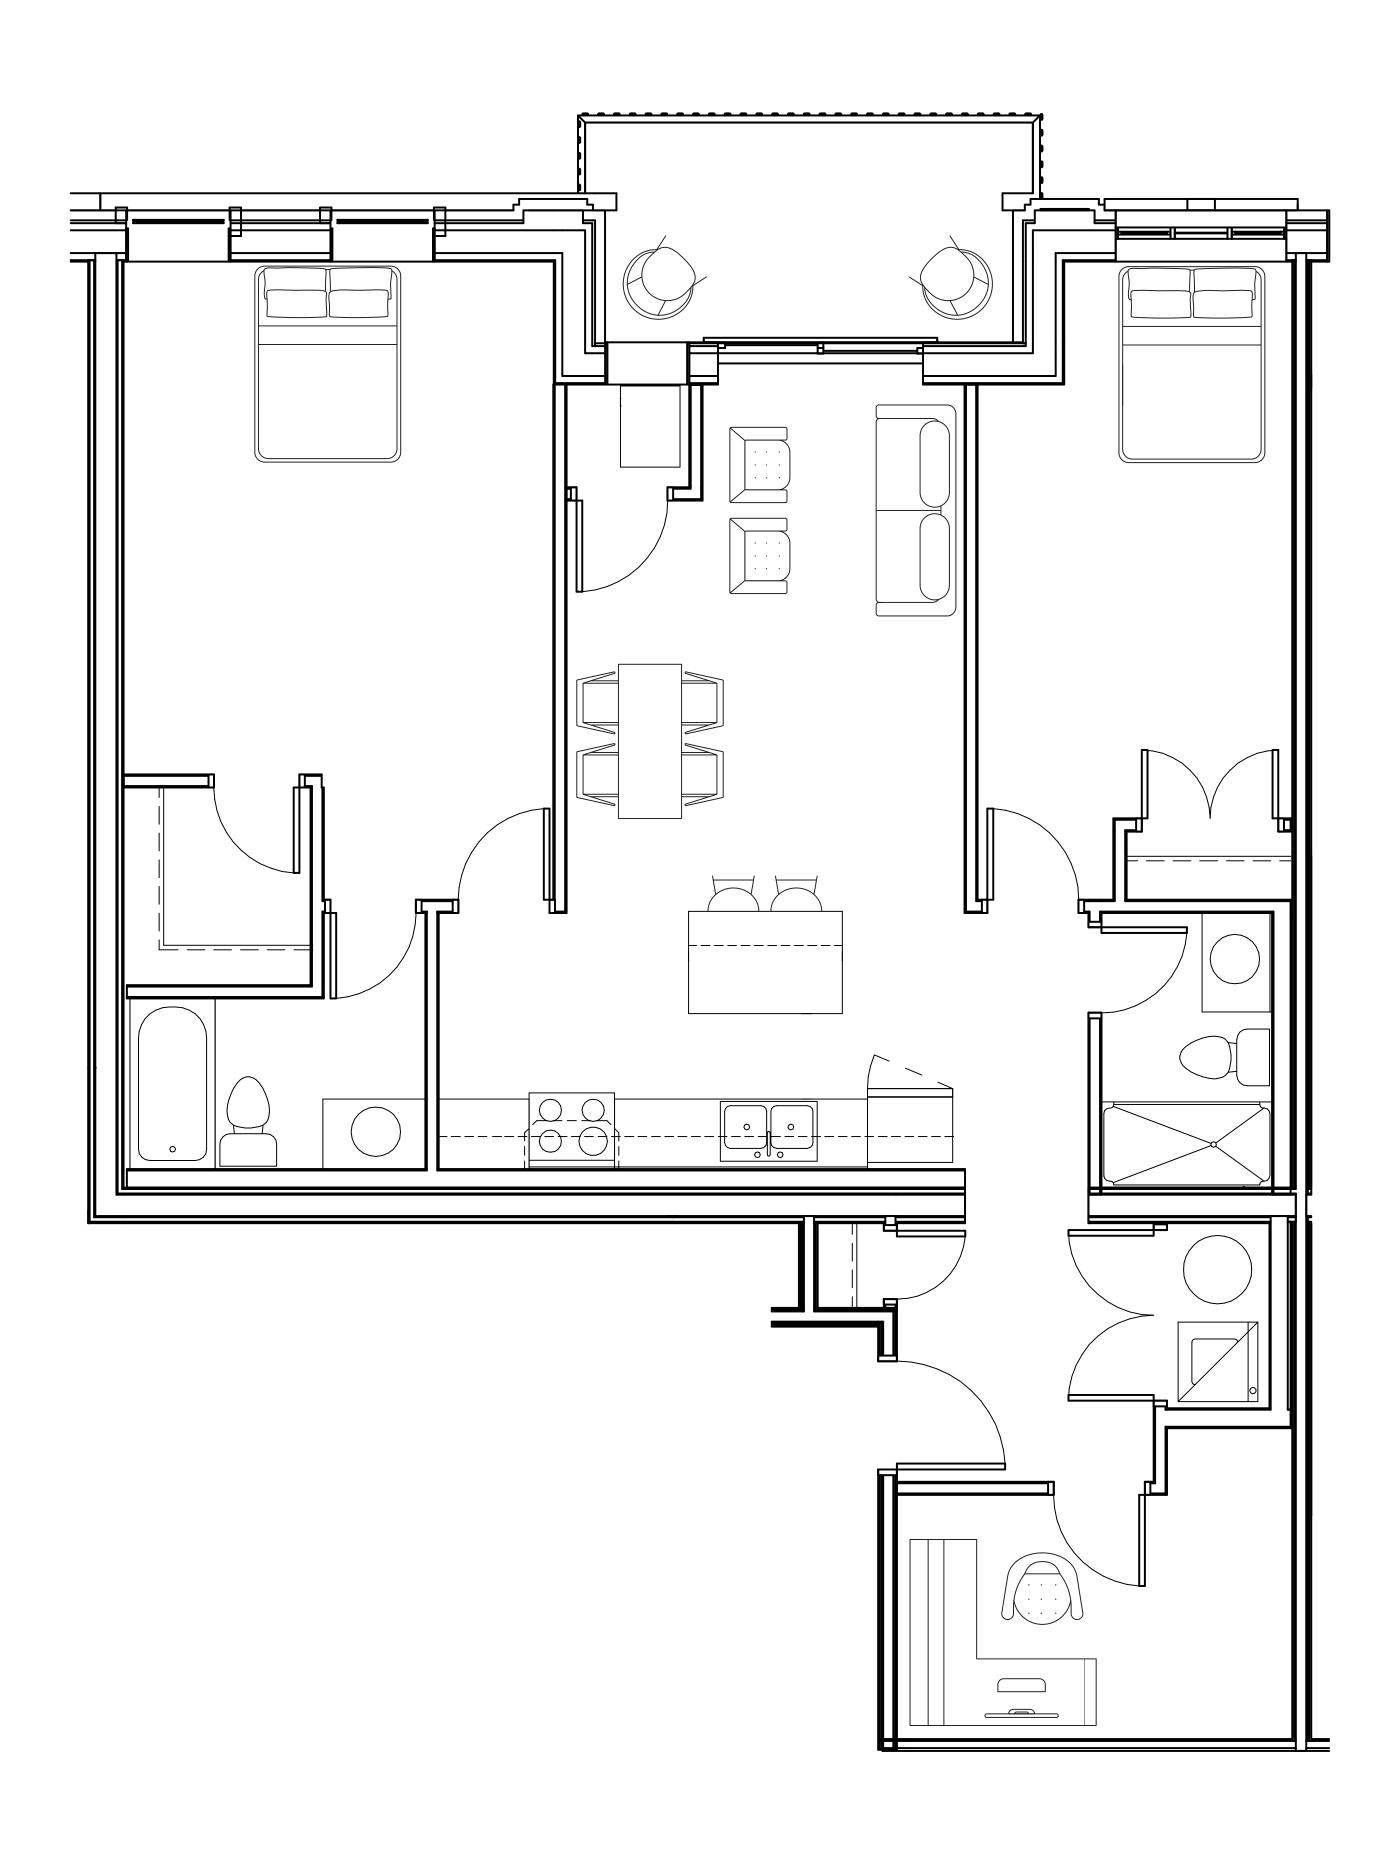

## Garbo

| SF    | 995 |
|-------|-----|
| BEDS  | 2   |
| BATHS | 2   |

FLOOR 1

FLOOR 3

FLOOR 4

FLOOR 2