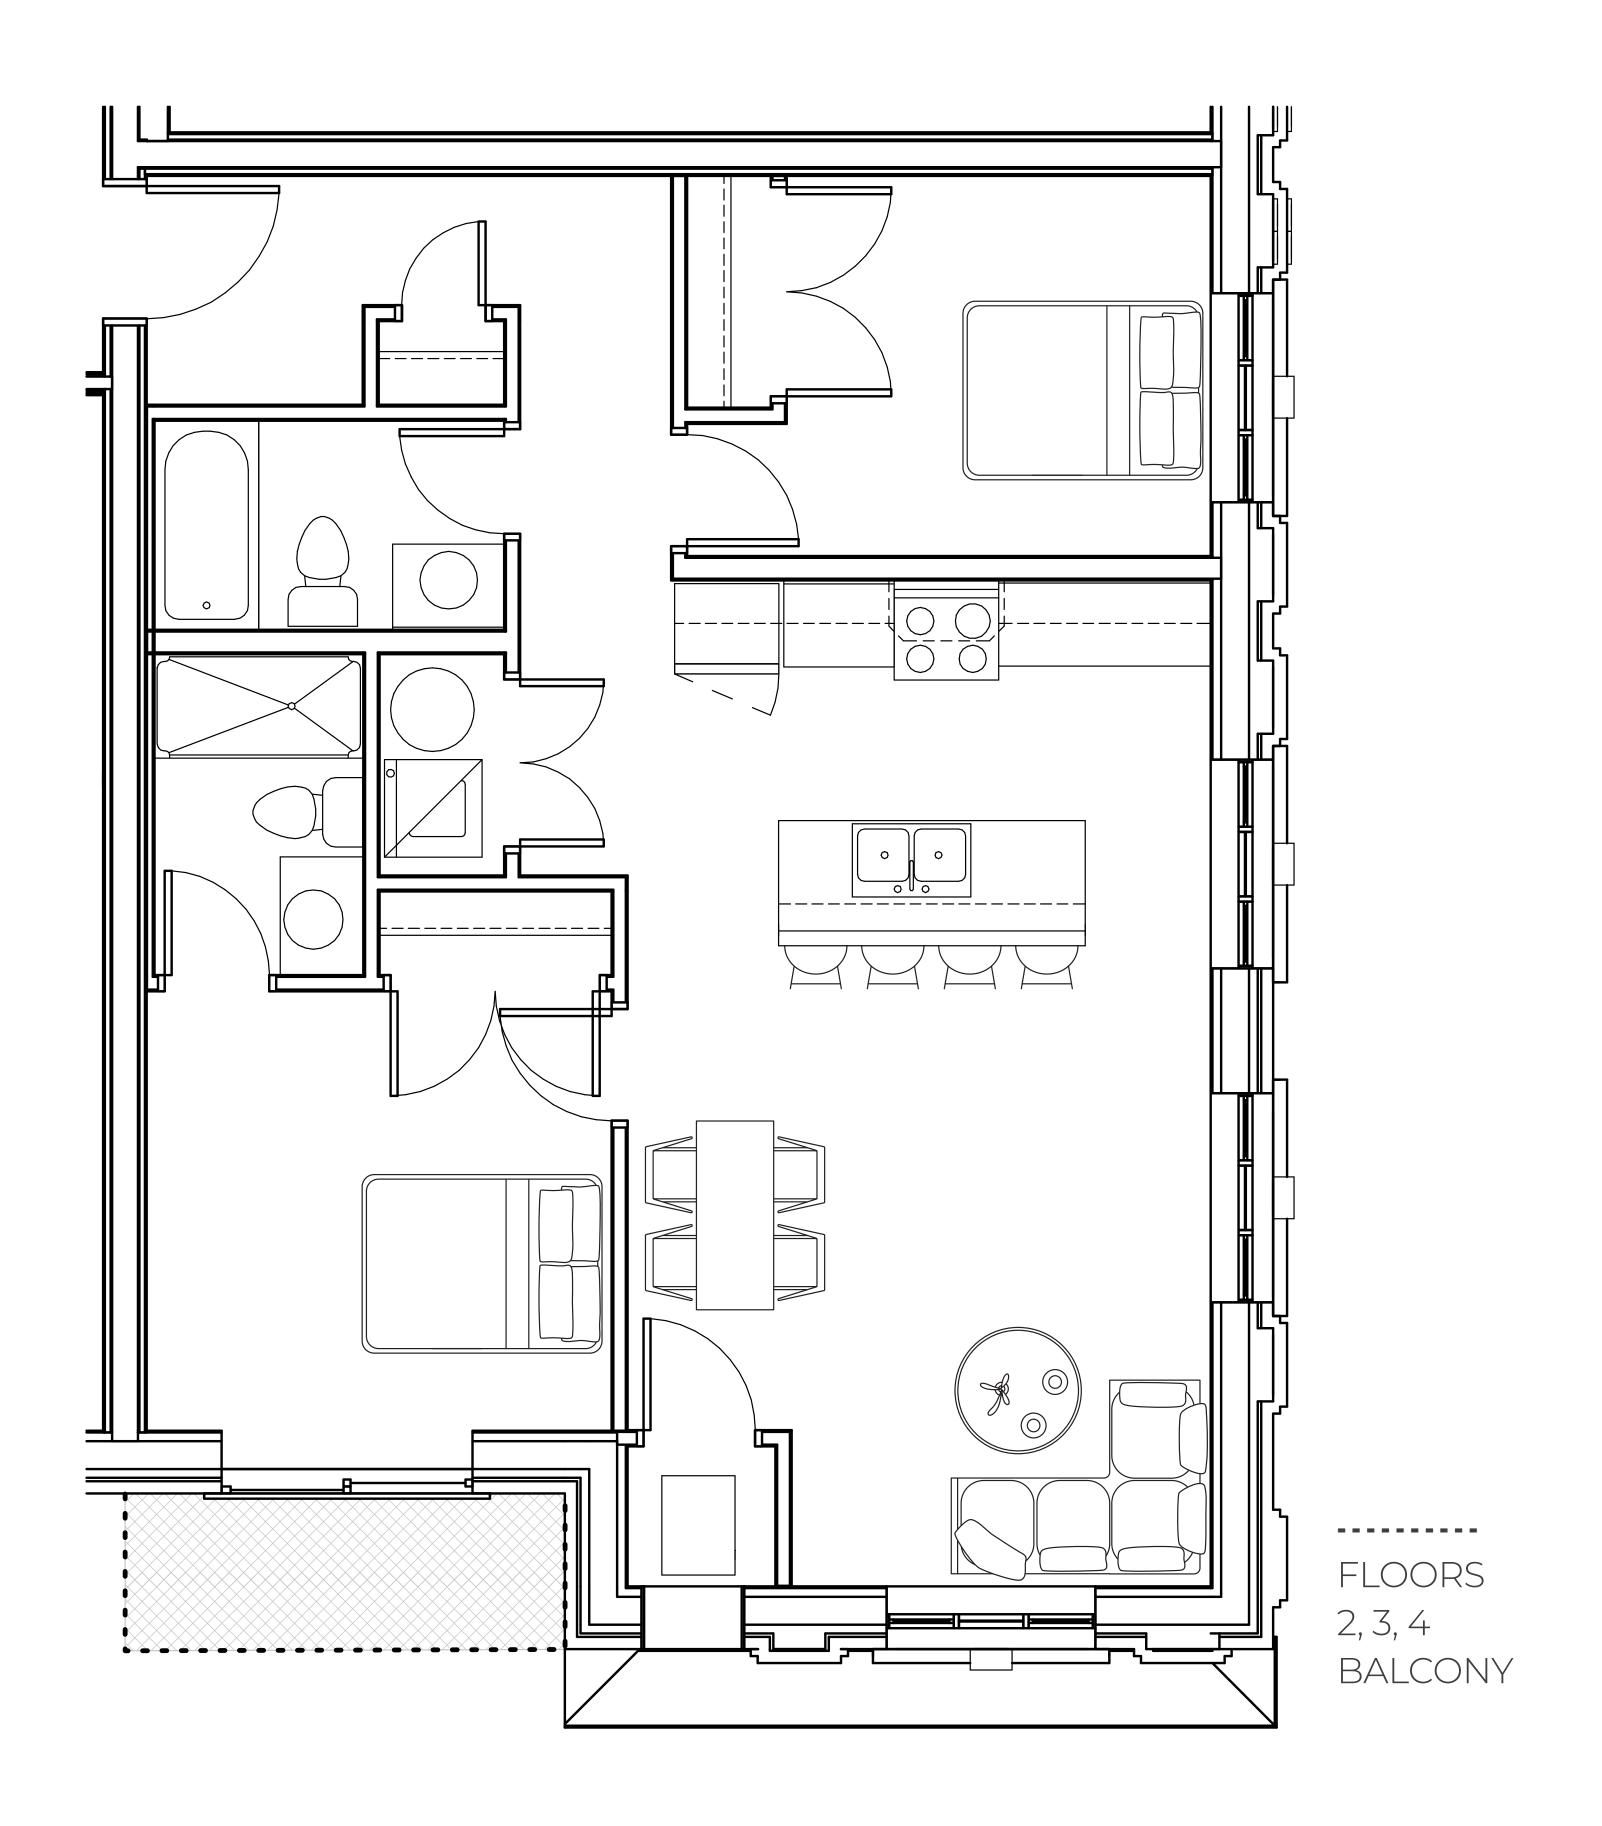

# Gatsby

| SF    | 1,551 |
|-------|-------|
| BEDS  | 2     |
| BATHS | 2     |

FLOOR 2

FLOOR 3

FLOOR 4