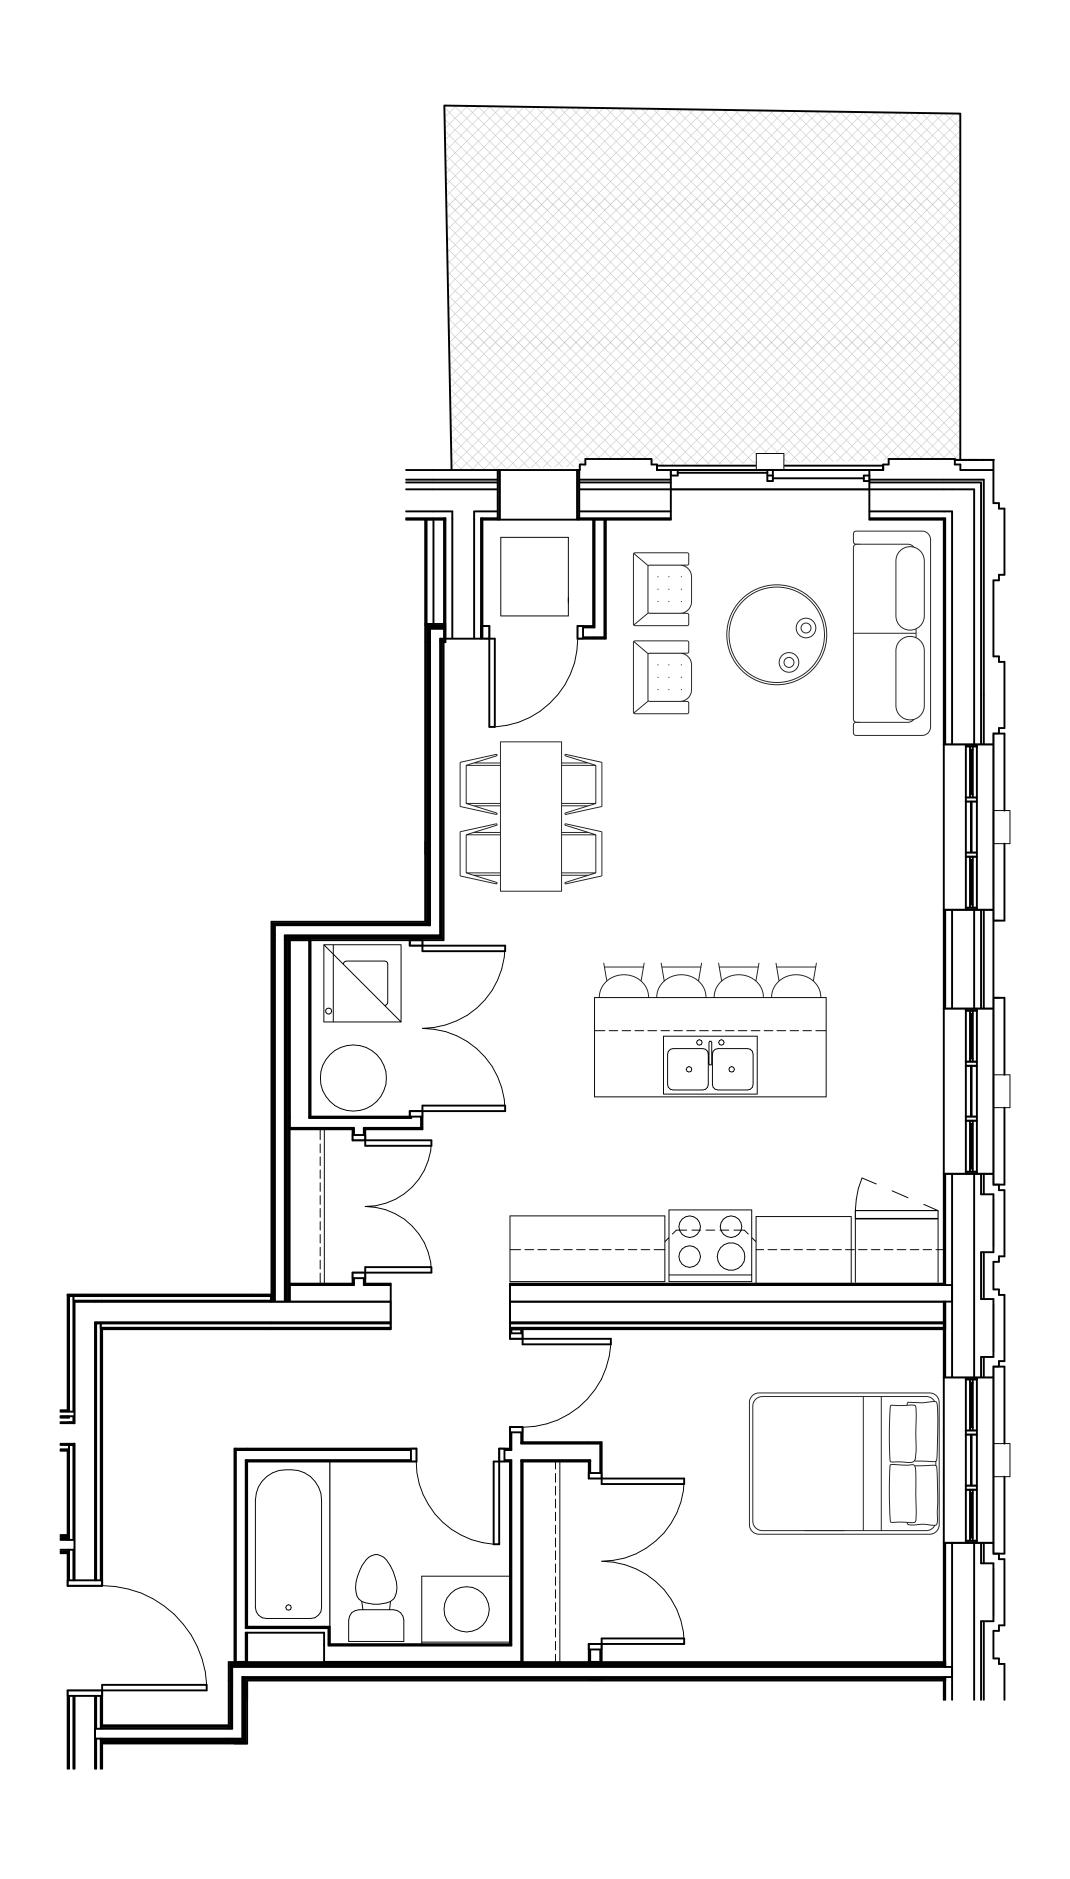

# Chaplin B

| SF    | 943   |
|-------|-------|
| BEDS  | 1+DEN |
| BATHS | 7     |