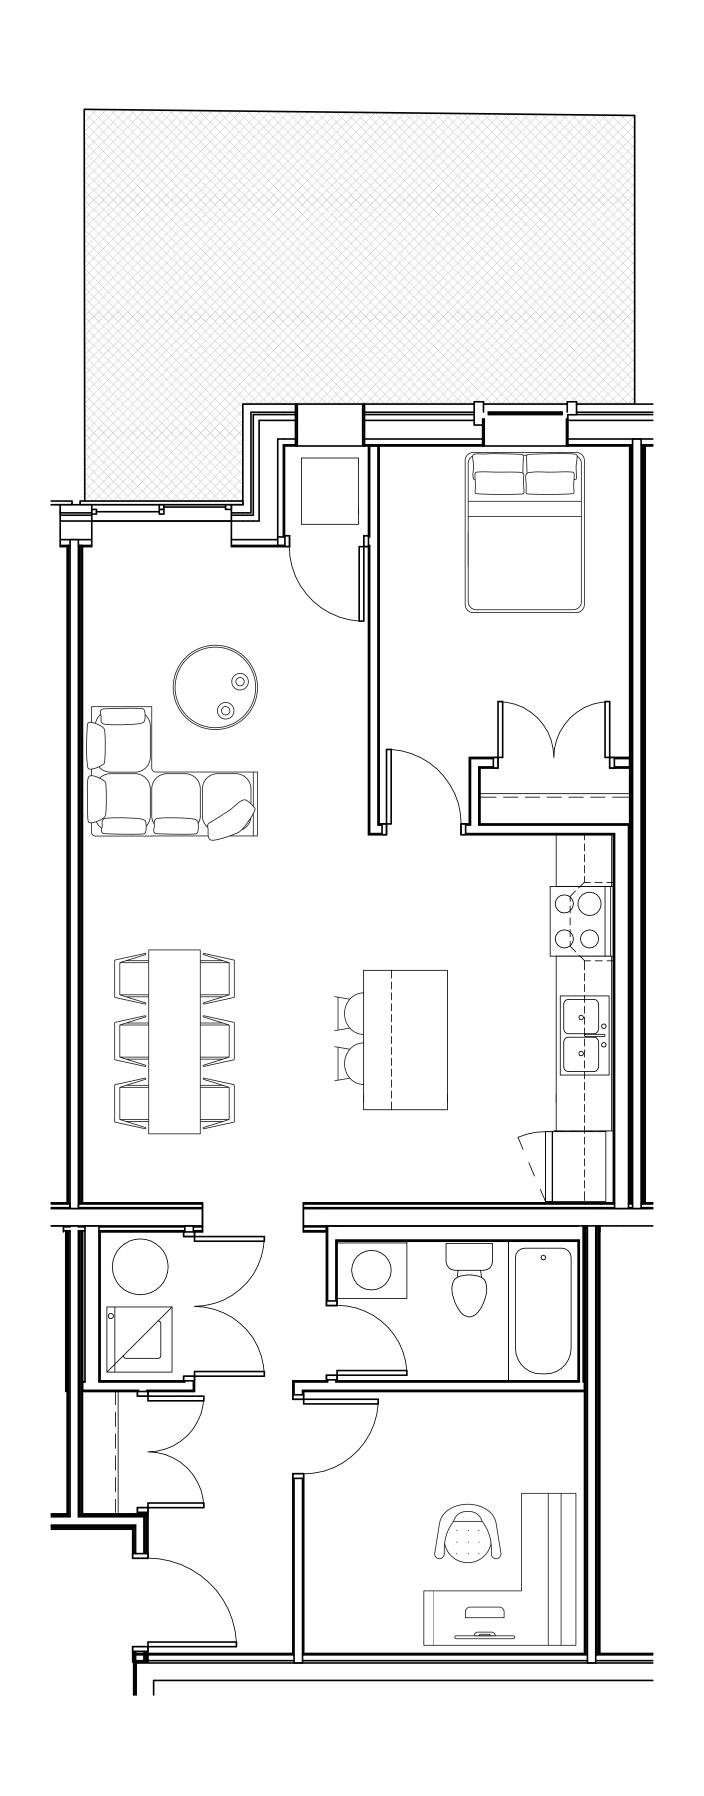

# Chaplin A

| SF    | 859   |
|-------|-------|
| BEDS  | 1+DEN |
| BATHS | 7     |

FLOOR 1