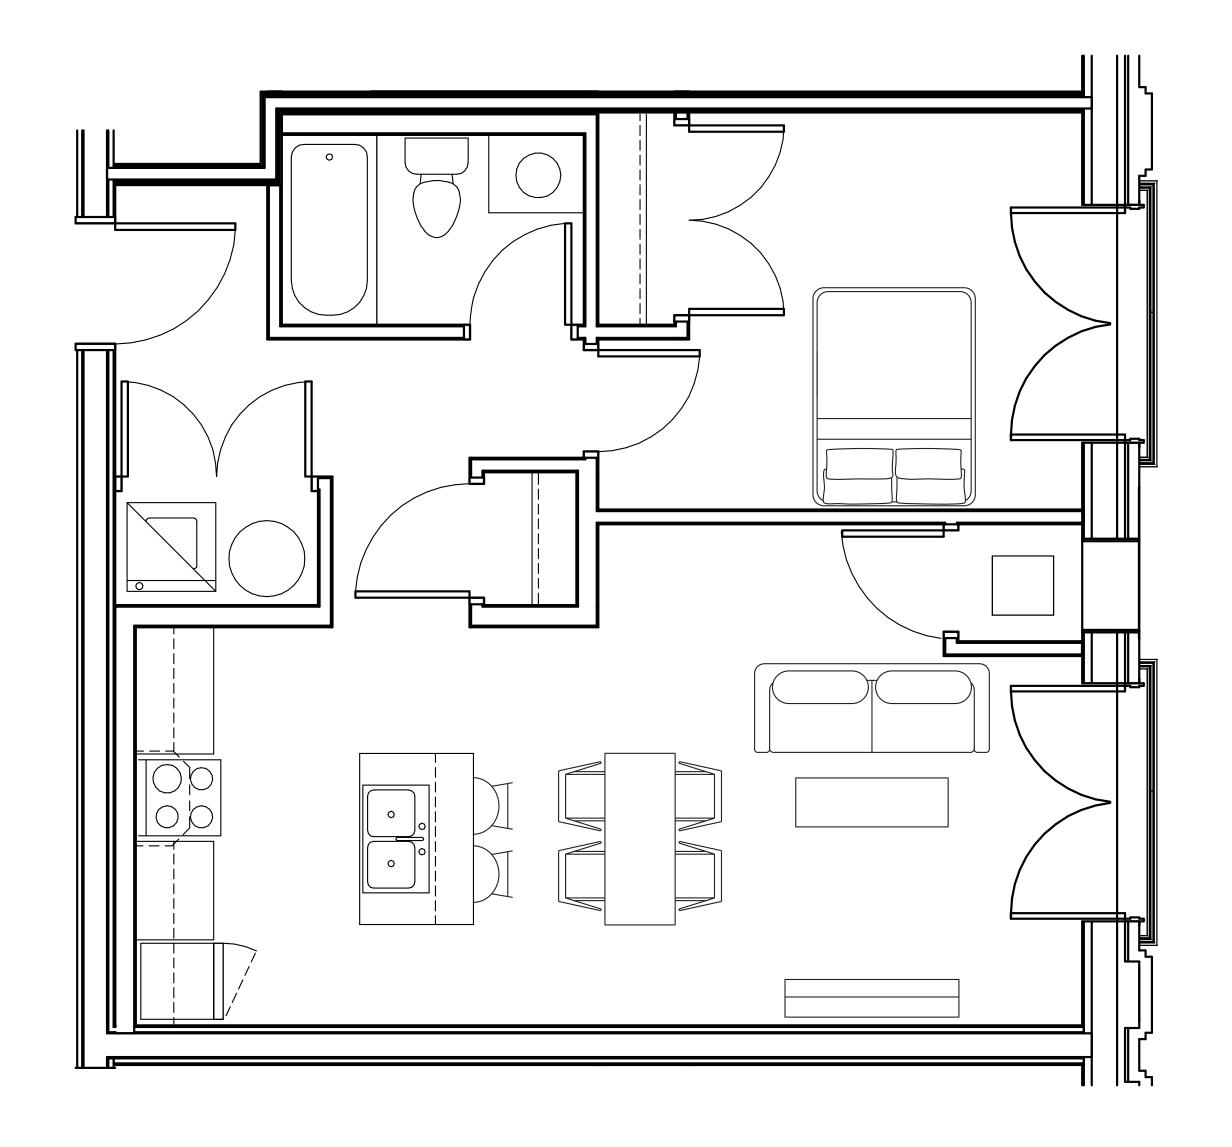

# Chaplin B

| SF    | 943   |
|-------|-------|
| BEDS  | 1+DEN |
| BATHS | 7     |