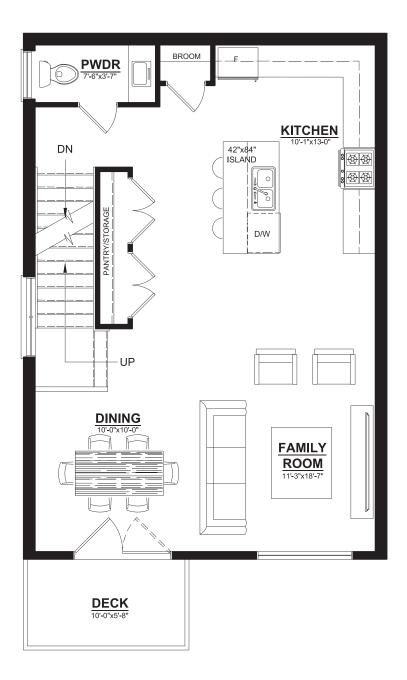

**GROUND LEVEL** 

**MAIN LEVEL** 

UPPER LEVEL

Actual usable floor space may vary from the stated floor areas. All renderings are artist's concept. Dimensions, specifications and architectural detailing subject to modifications. E. & O.E. October 2023

Actual usable floor space may vary from the stated floor areas. All renderings are artist's concept. Dimensions, specifications and architectural detailing subject to modifications. E. & O.E. October 2023