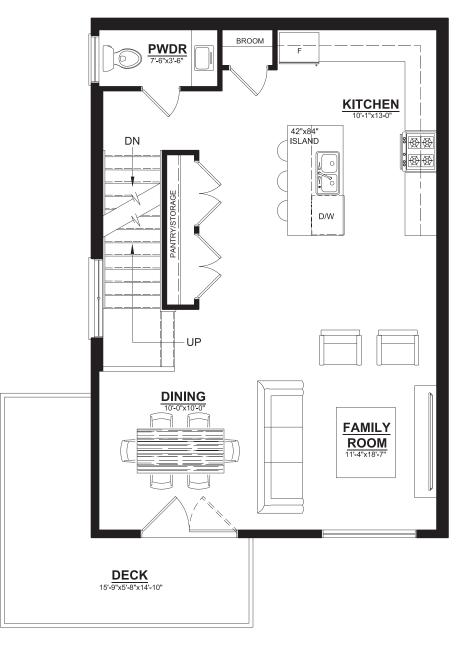

INTERIOR UNIT TOTAL SQ FT 1,650

Actual usable floor space may vary from the stated floor areas. All renderings are artist's concept. Dimensions, specifications and architectural detailing subject to modifications. E. & O.E. October 2023

**GROUND LEVEL** 

**MAIN LEVEL** 

UPPER LEVEL

Actual usable floor space may vary from the stated floor areas. All renderings are artist's concept. Dimensions, specifications and architectural detailing subject to modifications. E. & O.E. October 2023