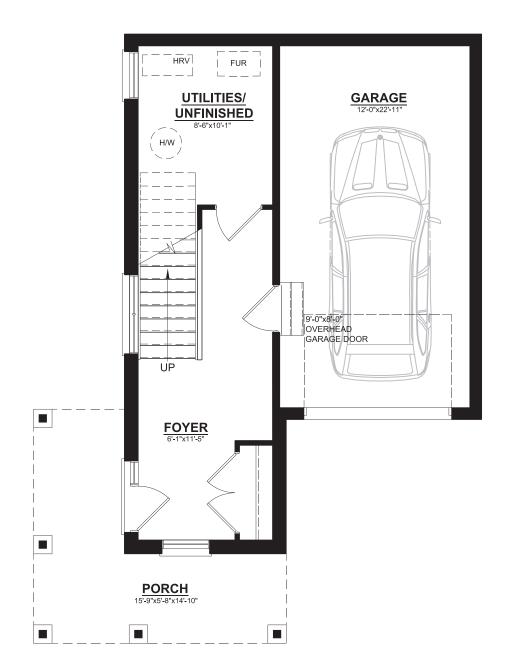

INTERIOR UNIT TOTAL SQ FT 1,650

Actual usable floor space may vary from the stated floor areas. All renderings are artist's concept. Dimensions, specifications and architectural detailing subject to modifications. E. & O.E. October 2023

**GROUND LEVEL** 

**MAIN LEVEL** 

UPPER LEVEL

Actual usable floor space may vary from the stated floor areas. All renderings are artist's concept. Dimensions, specifications and architectural detailing subject to modifications. E. & O.E. October 2023