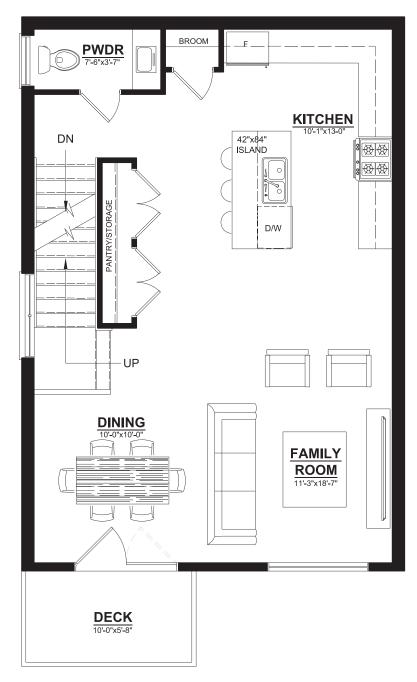

INTERIOR UNIT TOTAL SQ FT 1,650

Actual usable floor space may vary from the stated floor areas. All renderings are artist's concept. Dimensions, specifications and architectural detailing subject to modifications. E. & O.E. October 2023

**GROUND LEVEL** 

**MAIN LEVEL** 

UPPER LEVEL

Actual usable floor space may vary from the stated floor areas. All renderings are artist's concept. Dimensions, specifications and architectural detailing subject to modifications. E. & O.E. October 2023