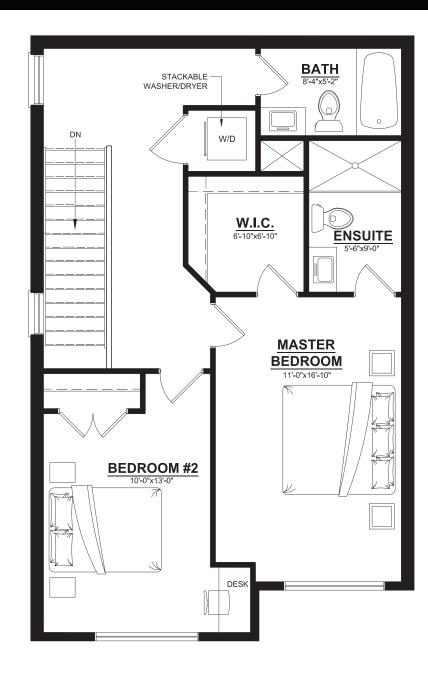

INTERIOR UNIT TOTAL SQ FT 1,650

Actual usable floor space may vary from the stated floor areas. All renderings are artist's concept. Dimensions, specifications and architectural detailing subject to modifications. E. & O.E. October 2023

**GROUND LEVEL** 

**MAIN LEVEL** 

UPPER LEVEL

Actual usable floor space may vary from the stated floor areas. All renderings are artist's concept. Dimensions, specifications and architectural detailing subject to modifications. E. & O.E. October 2023