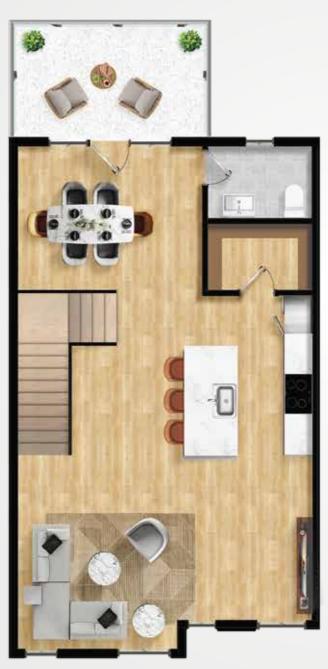

## Upper Level

-

Main Level

Upper Level

The actual usable floor space may vary from the stated floor areas. Renderings shown are artist's concept and may include upgraded, unavailable, or furniture features. Interior & exterior design used for illustrative purposes only. E. & O.E. 2025

## Main Level

Upper Level

The actual usable floor space may vary from the stated floor areas. Renderings shown are artist's concept and may include upgraded, unavailable, or furniture features. Interior & exterior design used for illustrative purposes only. E. & O.E. 2025

Main Level

Upper Level

The actual usable floor space may vary from the stated floor areas. Renderings shown are artist's concept and may include upgraded, unavailable, or furniture features. Interior & exterior design used for illustrative purposes only. E. & O.E. 2025