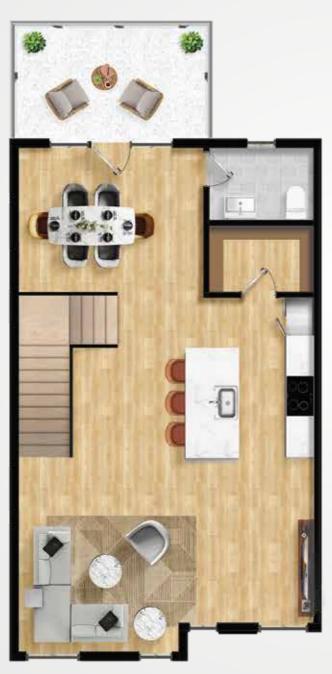

# FLOOR PLANS

Main Level

Upper Level

Main Level

UNIT 4

## Main Level

Upper Level

The actual usable floor space may vary from the stated floor areas. Renderings shown are artist's concept and may include upgraded, unavailable, or furniture features. Interior & exterior design used for illustrative purposes only. E. & O.E. 2025