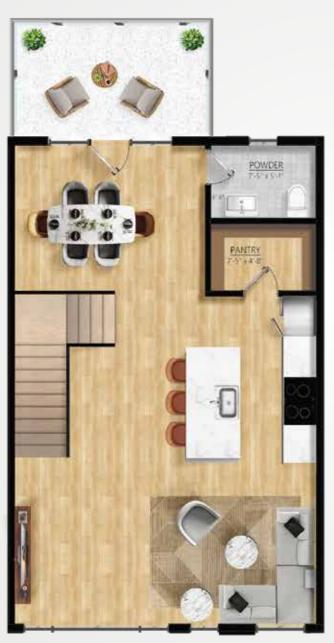

## Upper Level

-

Main Level

Upper Level

The actual usable floor space may vary from the stated floor areas. Renderings shown are artist's concept and may include upgraded, unavailable, or furniture features. Interior & exterior design used for illustrative purposes only. E. & O.E. 2025