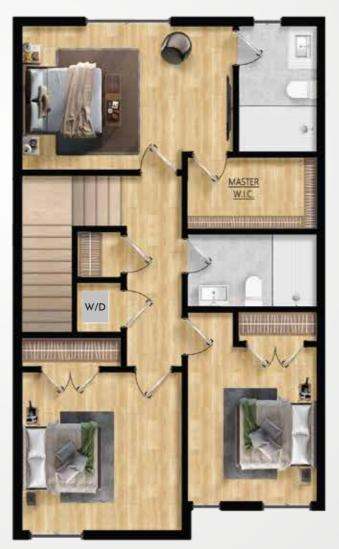

## Upper Level

-

Main Level

Upper Level

The actual usable floor space may vary from the stated floor areas. Renderings shown are artist's concept and may include upgraded, unavailable, or furniture features. Interior & exterior design used for illustrative purposes only. E. & O.E. 2025

Main Level

Upper Level

The actual usable floor space may vary from the stated floor areas. Renderings shown are artist's concept and may include upgraded, unavailable, or furniture features. Interior & exterior design used for illustrative purposes only. E. & O.E. 2025