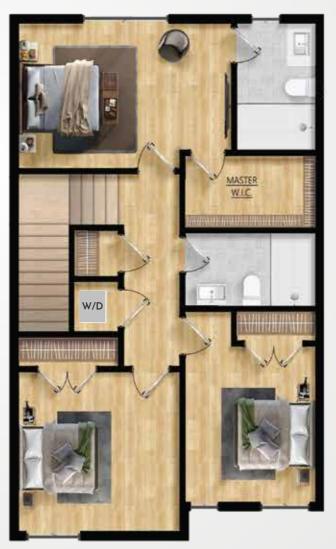

## Main Level

Upper Level

The actual usable floor space may vary from the stated floor areas. Renderings shown are artist's concept and may include upgraded, unavailable, or furniture features. Interior & exterior design used for illustrative purposes only. E. & O.E. 2025