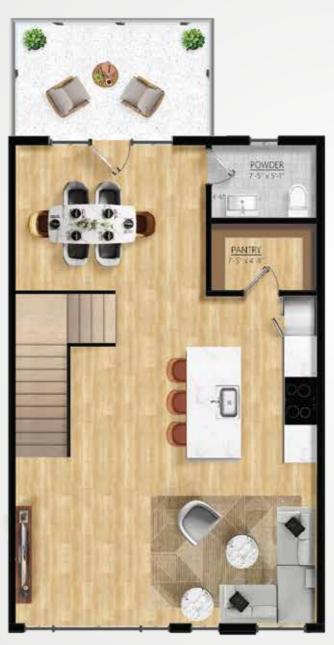

# FLOOR PLANS

Main Level

Upper Level

Main Level

UNIT 4

## Main Level

Upper Level

The actual usable floor space may vary from the stated floor areas. Renderings shown are artist's concept and may include upgraded, unavailable, or furniture features. Interior & exterior design used for illustrative purposes only. E. & O.E. 2025