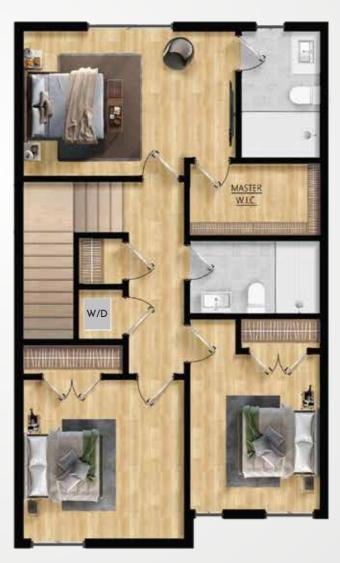

## Upper Level

-

Main Level

Upper Level

The actual usable floor space may vary from the stated floor areas. Renderings shown are artist's concept and may include upgraded, unavailable, or furniture features. Interior & exterior design used for illustrative purposes only. E. & O.E. 2025

Main Level

Upper Level

The actual usable floor space may vary from the stated floor areas. Renderings shown are artist's concept and may include upgraded, unavailable, or furniture features. Interior & exterior design used for illustrative purposes only. E. & O.E. 2025