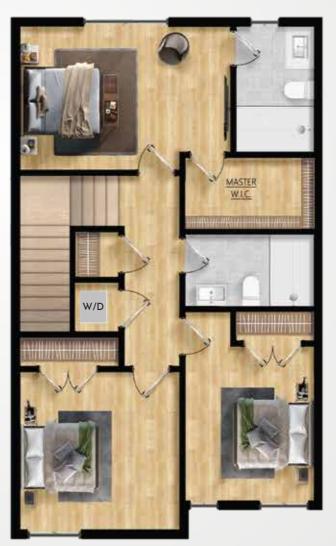

## Upper Level

-

Main Level

Upper Level

The actual usable floor space may vary from the stated floor areas. Renderings shown are artist's concept and may include upgraded, unavailable, or furniture features. Interior & exterior design used for illustrative purposes only. E. & O.E. 2025

## Main Level

Upper Level

The actual usable floor space may vary from the stated floor areas. Renderings shown are artist's concept and may include upgraded, unavailable, or furniture features. Interior & exterior design used for illustrative purposes only. E. & O.E. 2025

Main Level

Upper Level

The actual usable floor space may vary from the stated floor areas. Renderings shown are artist's concept and may include upgraded, unavailable, or furniture features. Interior & exterior design used for illustrative purposes only. E. & O.E. 2025