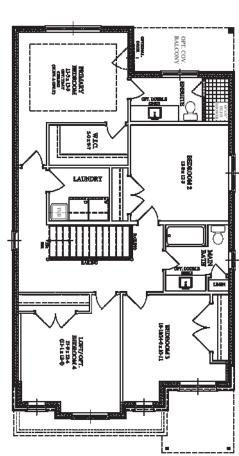

### 36 Feet Series

2,138 Sq. Ft.

3 or 4 Beds

2.5 Baths

2 Car Garage

SECOND FLOOR

#### **SECOND FLOOR**