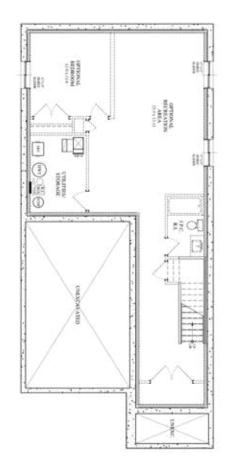

# Oakwood

### 30 Feet Series

1,780 Sq. Ft. (+89 Sq.Ft of open to below)

3 Beds

2.5 Baths

1 Car Garage

### **BASEMENT**