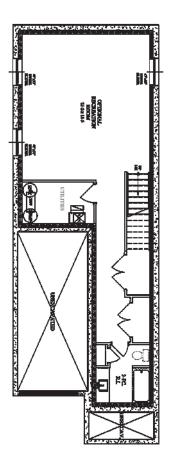

## Galtwood











Elevation A

Elevation B



# Galtwood



### 36 Feet Series



2,138 Sq. Ft.



3 or 4 Beds



2.5 Baths



2 Car Garage







SECOND FLOOR





## Oakwood

1780 Sq. Ft.

(Plus 89 Sq.Ft of open to below)



3 Beds









Elevation A

Elevation B



# Oakwood



### 30 Feet Series



1,780 Sq. Ft. (+89 Sq.Ft of open to below)



3 Beds



2.5 Baths



1 Car Garage

### **BASEMENT**







#### **SECOND FLOOR**







## Brookhaven









Elevation A -

Elevation B



# Brookhaven



### 30 Feet Series



2,061 Sq. Ft.



3 or 4 Beds



2.5 Baths



1 Car Garage

### **BASEMENT**

















## Riverstone











# Riverstone



### 36 Feet Series



2,371 Sq. Ft.



3 or 4 Beds



2.5 Baths



2 Car Garage

### **BASEMENT**



#### MAIN FLOOR



#### SECOND FLOOR







## Grandview



2,604 Sq. Ft. 3or4 Beds 2.5 Baths









Elevation A ———



# Grandview



### 36 Feet Series



2,604 Sq. Ft.



4 or 5 Beds



2.5 Baths



1.5 Car Garage

### **BASEMENT**



### MAIN FLOOR



#### **SECOND FLOOR**