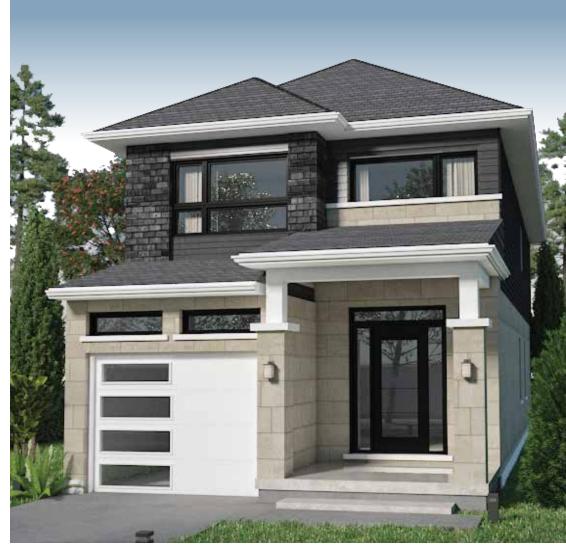

## Oakwood

1780 Sq. Ft.

(Plus 89 Sq.Ft of open to below)

3 Beds

Elevation A

Elevation B

# Oakwood

### 30 Feet Series

1,780 Sq. Ft. (+89 Sq.Ft of open to below)

3 Beds

2.5 Baths

1 Car Garage