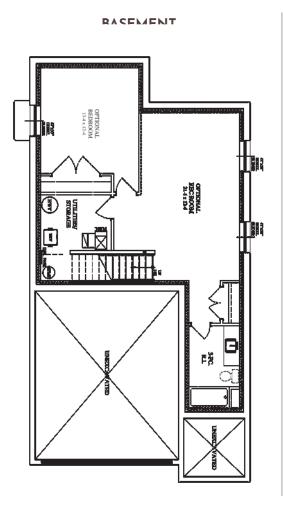

## Galtwood











Elevation A

Elevation B



# Galtwood



### 36 Feet Series



2,138 Sq. Ft.



3 or 4 Beds



2.5 Baths



2 Car Garage







SECOND FLOOR





## Oakwood

1780 Sq. Ft.

(Plus 89 Sq.Ft of open to below)



3 Beds









Elevation A

Elevation B



# Oakwood



### 30 Feet Series



1,780 Sq. Ft. (+89 Sq.Ft of open to below)



3 Beds



2.5 Baths



1 Car Garage

### **BASEMENT**







#### **SECOND FLOOR**







## Brookhaven









Elevation A -

Elevation B



# Brookhaven



### 30 Feet Series



2,061 Sq. Ft.



3 or 4 Beds



2.5 Baths



1 Car Garage

### **BASEMENT**

















## Riverstone











# Riverstone



### 36 Feet Series



2,371 Sq. Ft.



3 or 4 Beds



2.5 Baths



2 Car Garage

### **BASEMENT**



#### MAIN FLOOR



#### SECOND FLOOR







## Grandview



2,604 Sq. Ft. 3or4 Beds 2.5 Baths









Elevation A ———



# Grandview



### 36 Feet Series



2,604 Sq. Ft.