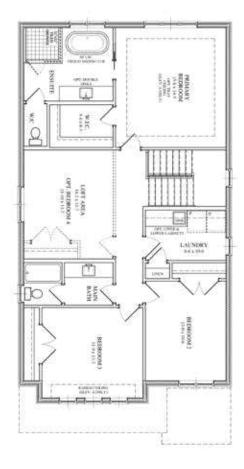

# Oakwood

### 30 Feet Series

1,780 Sq. Ft. (+89 Sq.Ft of open to below)

3 Beds

2.5 Baths

1 Car Garage

#### **SECOND FLOOR**