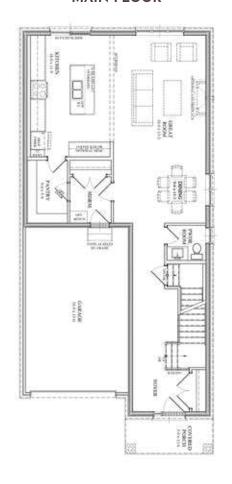

3 Beds









Elevation A

Elevation B



# Oakwood



### 30 Feet Series



1,780 Sq. Ft. (+89 Sq.Ft of open to below)



3 Beds



2.5 Baths



1 Car Garage

### **BASEMENT**







#### **SECOND FLOOR**







## Brookhaven









Elevation A -

Elevation B



# Brookhaven



### 30 Feet Series



2,061 Sq. Ft.



3 or 4 Beds



2.5 Baths



1 Car Garage

### **BASEMENT**

















## Riverstone











# Riverstone



### 36 Feet Series



2,371 Sq. Ft.



3 or 4 Beds



2.5 Baths



2 Car Garage

### **BASEMENT**



#### MAIN FLOOR



#### SECOND FLOOR







## Grandview



2,604 Sq. Ft. 3or4 Beds 2.5 Baths









Elevation A ———



# Grandview



### 36 Feet Series



2,604 Sq. Ft.



4 or 5 Beds



2.5 Baths



1.5 Car Garage

### **BASEMENT**



### MAIN FLOOR



#### **SECOND FLOOR**