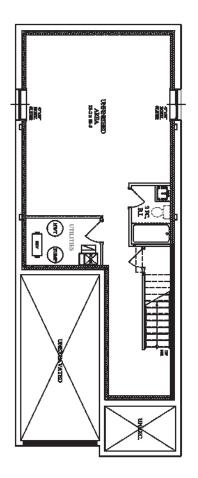

### 30 Feet Series

1,780 Sq. Ft. (+89 Sq.Ft of open to below)

3 Beds

2.5 Baths

1 Car Garage

### **BASEMENT**