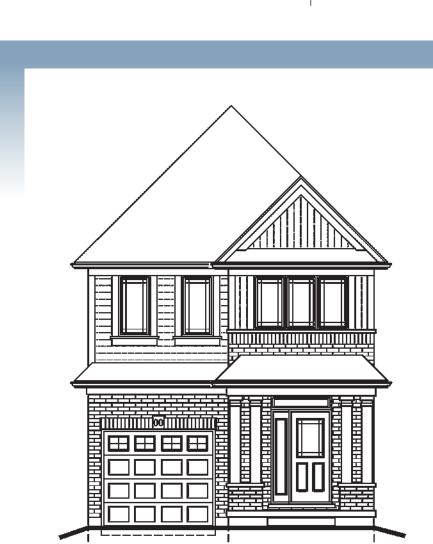

## Oakwood

1780 Sq. Ft.

(Plus 89 Sq.Ft of open to below)

3 Beds

Elevation A

Elevation B

# Oakwood

### 30 Feet Series

1,780 Sq. Ft. (+89 Sq.Ft of open to below)

3 Beds

2.5 Baths

1 Car Garage