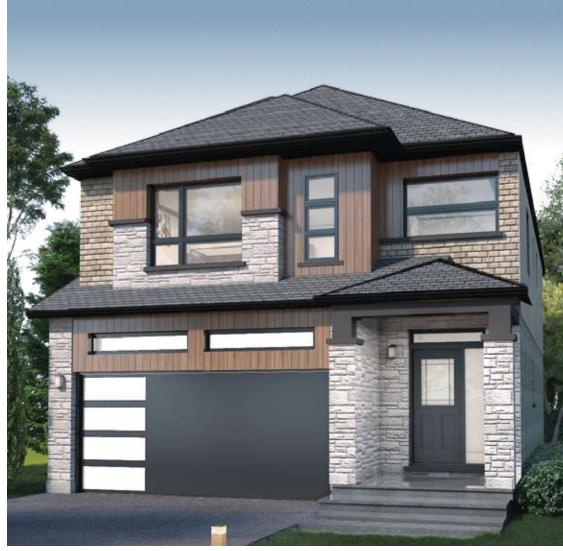

## Galtwood

Elevation A

Elevation B

# Galtwood

### 36 Feet Series

2,138 Sq. Ft.

3 or 4 Beds

2.5 Baths

2 Car Garage

SECOND FLOOR