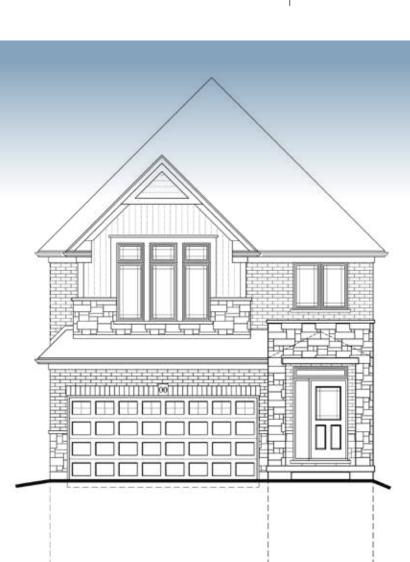

## Galtwood

Elevation A

Elevation B

# Galtwood

### 36 Feet Series

2,138 Sq. Ft.

3 or 4 Beds

2.5 Baths

2 Car Garage

SECOND FLOOR