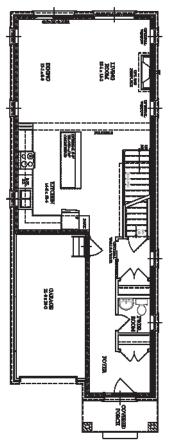

## Galtwood











Elevation A

Elevation B



# Galtwood



### 36 Feet Series



2,138 Sq. Ft.



3 or 4 Beds



2.5 Baths



2 Car Garage







SECOND FLOOR





## Oakwood

1780 Sq. Ft.

(Plus 89 Sq.Ft of open to below)



3 Beds









Elevation A

Elevation B



# Oakwood



### 30 Feet Series



1,780 Sq. Ft. (+89 Sq.Ft of open to below)



3 Beds



2.5 Baths



1 Car Garage

### **BASEMENT**







#### **SECOND FLOOR**







## Brookhaven









Elevation A -

Elevation B



# Brookhaven



### 30 Feet Series



2,061 Sq. Ft.



3 or 4 Beds



2.5 Baths



1 Car Garage

### **BASEMENT**

















## Riverstone











# Riverstone



### 36 Feet Series



2,371 Sq. Ft.



3 or 4 Beds



2.5 Baths



2 Car Garage

### **BASEMENT**



#### MAIN FLOOR



#### SECOND FLOOR







## Grandview



2,604 Sq. Ft. 3or4 Beds 2.5 Baths









Elevation A ———



# Grandview



### 36 Feet Series



2,604 Sq. Ft.



4 or 5 Beds



2.5 Baths



1.5 Car Garage

### **BASEMENT**



### MAIN FLOOR



#### **SECOND FLOOR**