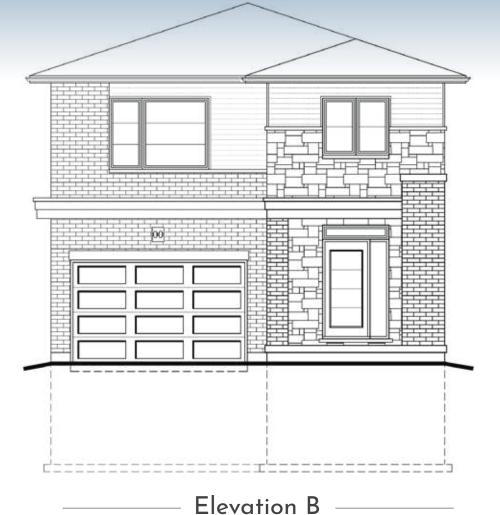

## Oakwood

1780 Sq. Ft.

(Plus 89 Sq.Ft of open to below)

3 Beds

Elevation A

Elevation B

# Oakwood

### 30 Feet Series

1,780 Sq. Ft. (+89 Sq.Ft of open to below)

3 Beds

2.5 Baths

1 Car Garage