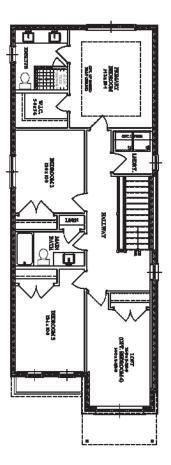

### 36 Feet Series

2,138 Sq. Ft.

3 or 4 Beds

2.5 Baths

2 Car Garage

SECOND FLOOR

#### SECOND FLOOR

#### **SECOND FLOOR**