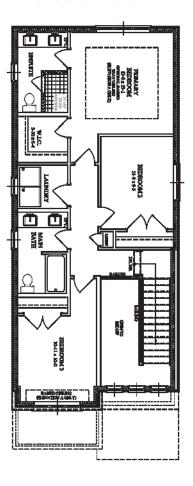

# Oakwood

### 30 Feet Series

1,780 Sq. Ft. (+89 Sq.Ft of open to below)

3 Beds

2.5 Baths

1 Car Garage

### **BASEMENT**