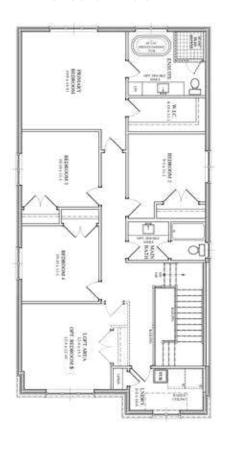

ion A

Elevation B



# Oakwood



### 30 Feet Series



1,780 Sq. Ft. (+89 Sq.Ft of open to below)



3 Beds



2.5 Baths



1 Car Garage

### **BASEMENT**







#### **SECOND FLOOR**







## Brookhaven









Elevation A -

Elevation B



# Brookhaven



### 30 Feet Series



2,061 Sq. Ft.



3 or 4 Beds



2.5 Baths



1 Car Garage

### **BASEMENT**

















## Riverstone











# Riverstone



### 36 Feet Series



2,371 Sq. Ft.



3 or 4 Beds



2.5 Baths



2 Car Garage

### **BASEMENT**



#### MAIN FLOOR



#### SECOND FLOOR







## Grandview



2,604 Sq. Ft. 3or4 Beds 2.5 Baths









Elevation A ———



# Grandview



### 36 Feet Series



2,604 Sq. Ft.



4 or 5 Beds



2.5 Baths



1.5 Car Garage

### **BASEMENT**



### MAIN FLOOR



#### **SECOND FLOOR**