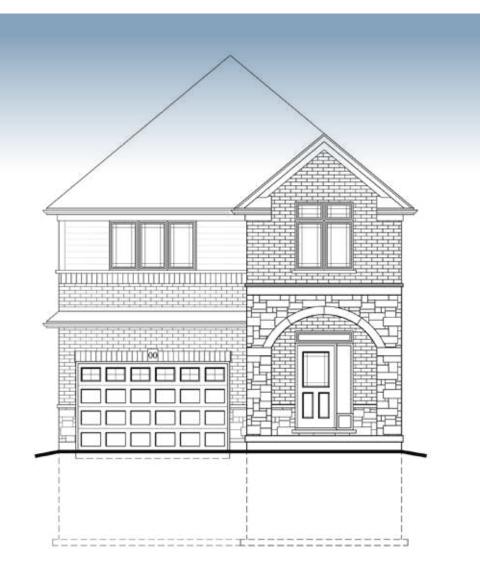

## Oakwood

1780 Sq. Ft.

(Plus 89 Sq.Ft of open to below)

3 Beds

Elevation A

Elevation B

# Oakwood

### 30 Feet Series

1,780 Sq. Ft. (+89 Sq.Ft of open to below)

3 Beds

2.5 Baths

1 Car Garage