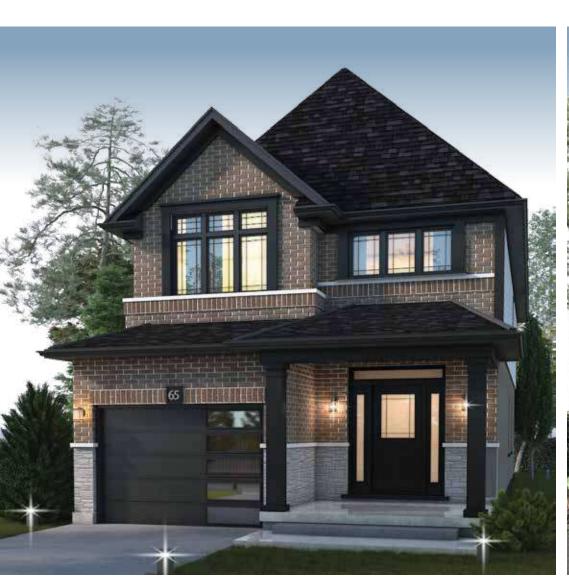

## Galtwood











Elevation A

Elevation B



# Galtwood



### 36 Feet Series



2,138 Sq. Ft.



3 or 4 Beds



2.5 Baths



2 Car Garage







SECOND FLOOR





## Oakwood

1780 Sq. Ft.

(Plus 89 Sq.Ft of open to below)



3 Beds









Elevation A

Elevation B



# Oakwood



### 30 Feet Series



1,780 Sq. Ft. (+89 Sq.Ft of open to below)



3 Beds



2.5 Baths



1 Car Garage

### **BASEMENT**







#### **SECOND FLOOR**







## Brookhaven









Elevation A -

Elevation B



# Brookhaven



### 30 Feet Series



2,061 Sq. Ft.



3 or 4 Beds



2.5 Baths



1 Car Garage

### **BASEMENT**

















## Riverstone











# Riverstone



### 36 Feet Series



2,371 Sq. Ft.



3 or 4 Beds



2.5 Baths



2 Car Garage

### **BASEMENT**



#### MAIN FLOOR



#### SECOND FLOOR







## Grandview



2,604 Sq. Ft. 3or4 Beds 2.5 Baths









Elevation A ———



# Grandview



### 36 Feet Series



2,604 Sq. Ft.



4 or 5 Beds



2.5 Baths



1.5 Car Garage

### **BASEMENT**



### MAIN FLOOR



#### **SECOND