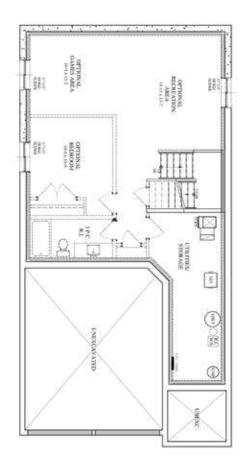

## Galtwood











Elevation A

Elevation B



# Galtwood



### 36 Feet Series



2,138 Sq. Ft.



3 or 4 Beds



2.5 Baths



2 Car Garage







SECOND FLOOR





## Oakwood

1780 Sq. Ft.

(Plus 89 Sq.Ft of open to below)



3 Beds









Elevation A

Elevation B



# Oakwood



### 30 Feet Series



1,780 Sq. Ft. (+89 Sq.Ft of open to below)



3 Beds



2.5 Baths



1 Car Garage

### **BASEMENT**







#### **SECOND FLOOR**







## Brookhaven









Elevation A -

Elevation B



# Brookhaven



### 30 Feet Series



2,061 Sq. Ft.



3 or 4 Beds



2.5 Baths



1 Car Garage

### **BASEMENT**

















## Riverstone











# Riverstone



### 36 Feet Series



2,371 Sq. Ft.



3 or 4 Beds



2.5 Baths



2 Car Garage

### **BASEMENT**



#### MAIN FLOOR



#### SECOND FLOOR







## Grandview



2,604 Sq. Ft. 3or4 Beds 2.5 Baths









Elevation A ———



# Grandview



### 36 Feet Series



2,604 Sq. Ft.



4 or 5 Beds



2.5 Baths



1.5 Car Garage

### **BASEMENT**



### MAIN FLOOR



#### **SECOND FLOOR**