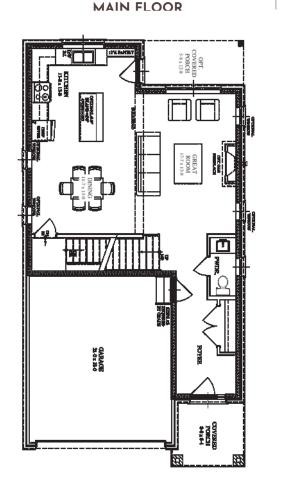

## Galtwood











Elevation A

Elevation B



# Galtwood



### 36 Feet Series



2,138 Sq. Ft.



3 or 4 Beds



2.5 Baths



2 Car Garage







SECOND FLOOR





## Oakwood

1780 Sq. Ft.

(Plus 89 Sq.Ft of open to below)



3 Beds









Elevation A

Elevation B



# Oakwood



### 30 Feet Series



1,780 Sq. Ft. (+89 Sq.Ft of open to below)



3 Beds



2.5 Baths



1 Car Garage

### **BASEMENT**







#### **SECOND FLOOR**







## Brookhaven









Elevation A -

Elevation B



# Brookhaven



### 30 Feet Series



2,061 Sq. Ft.



3 or 4 Beds



2.5 Baths



1 Car Garage

### **BASEMENT**

















## Riverstone











# Riverstone



### 36 Feet Series



2,371 Sq. Ft.



3 or 4 Beds



2.5 Baths



2 Car Garage

### **BASEMENT**



#### MAIN FLOOR



#### SECOND FLOOR







## Grandview



2,604 Sq. Ft. 3or4 Beds 2.5 Baths









Elevation A ———



# Grandview



### 36 Feet Series



2,604 Sq. Ft.