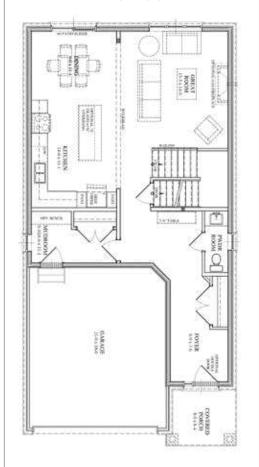

## Galtwood











Elevation A

Elevation B



# Galtwood



### 36 Feet Series



2,138 Sq. Ft.



3 or 4 Beds



2.5 Baths



2 Car Garage







SECOND FLOOR





## Oakwood

1780 Sq. Ft.

(Plus 89 Sq.Ft of open to below)



3 Beds









Elevation A

Elevation B



# Oakwood



### 30 Feet Series



1,780 Sq. Ft. (+89 Sq.Ft of open to below)



3 Beds



2.5 Baths



1 Car Garage

### **BASEMENT**







#### **SECOND FLOOR**







## Brookhaven









Elevation A -

Elevation B



# Brookhaven



### 30 Feet Series



2,061 Sq. Ft.



3 or 4 Beds



2.5 Baths



1 Car Garage

### **BASEMENT**

















## Riverstone











# Riverstone



### 36 Feet Series



2,371 Sq. Ft.



3 or 4 Beds



2.5 Baths



2 Car Garage

### **BASEMENT**



#### MAIN FLOOR



#### SECOND FLOOR







## Grandview



2,604 Sq. Ft. 3or4 Beds 2.5 Baths









Elevation A ———



# Grandview



### 36 Feet Series



2,604 Sq. Ft.



4 or 5 Beds



2.5 Baths



1.5 Car Garage

### **BASEMENT**



### MAIN FLOOR



#### **SECOND FLOOR**