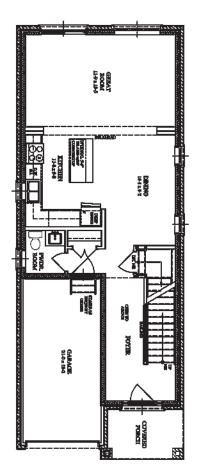

# Oakwood

### 30 Feet Series

1,780 Sq. Ft. (+89 Sq.Ft of open to below)

3 Beds

2.5 Baths

1 Car Garage

#### **SECOND FLOOR**