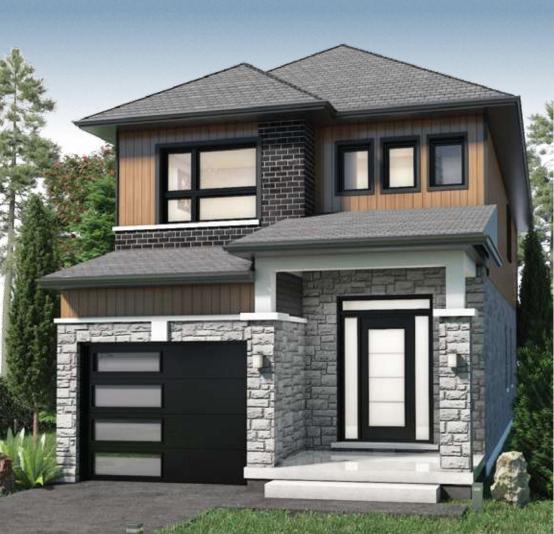

## Oakwood

1780 Sq. Ft.

(Plus 89 Sq.Ft of open to below)

3 Beds

Elevation A

Elevation B

# Oakwood