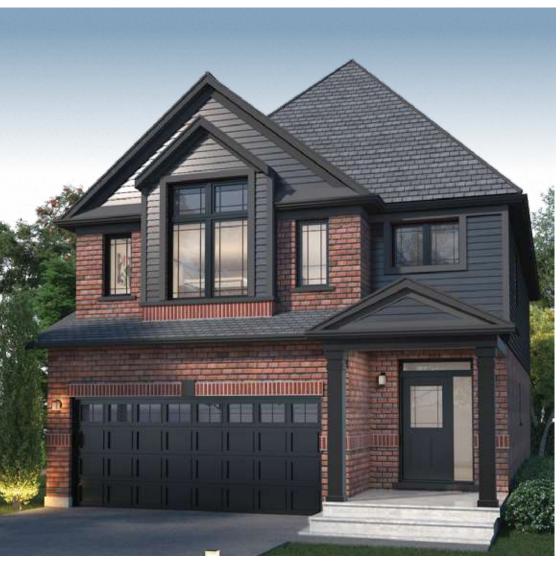

## Galtwood

Elevation A

Elevation B

# Galtwood

### 36 Feet Series

2,138 Sq. Ft.

3 or 4 Beds

2.5 Baths

2 Car Garage

SECOND FLOOR