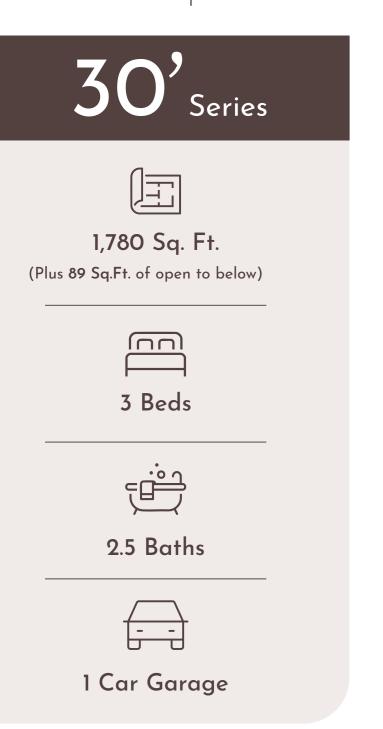

1,780 Sq. Ft. 3 Beds 2.5 Baths

(Plus **89 Sq.Ft** of open to below)

Elevation A

MAIN FLOOR

Dimensions, specifications, layouts, window sizes, and materials are approximate only, may vary, and are subject to change as provided in the Agreeent of Purchase & Sale. All representative square footages include applicable finished lower level and open to below and above areas. Square footage varies according to architectural style. Plans may be reversed. Illustrations are artist's concept. E.&O.E. MARCH 2025