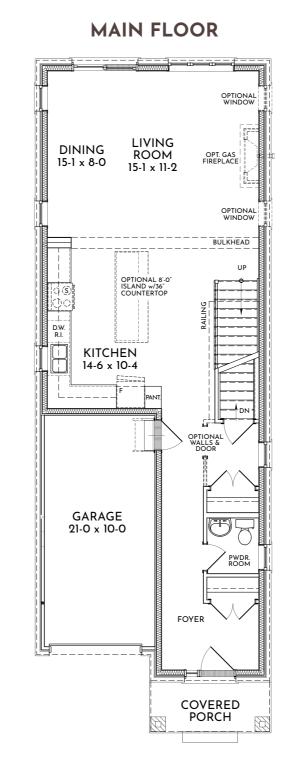

1,780 Sq. Ft. 3 Beds 2.5 Baths

(Plus **89 Sq.Ft** of open to below)

Elevation A

MAIN FLOOR

Dimensions, specifications, layouts, window sizes, and materials are approximate only, may vary, and are subject to change as provided in the Agreeent of Purchase & Sale. All representative square footages include applicable finished lower level and open to below and above areas. Square footage varies according to architectural style. Plans may be reversed. Illustrations are artist's concept. E.&O.E. MARCH 2025