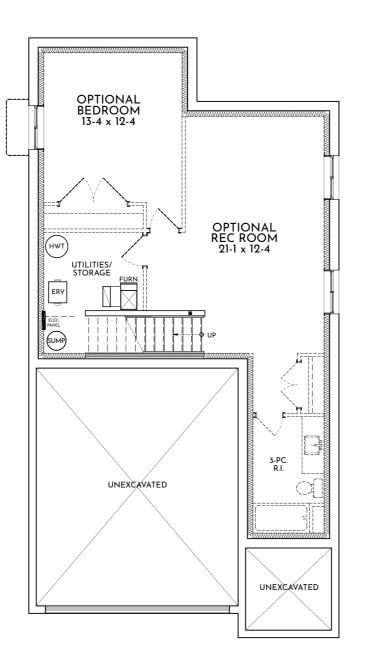

Image: 2,138 Sq. Ft.Image: 3 OR 4 BedsImage: 2.5 Baths

Dimensions, specifications, layouts, window sizes, and materials are approximate only, may vary, and are subject to change as provided in the Agreeent of Purchase & Sale. All representative square footages include applicable finished lower level and open to below and above areas. Square footage varies according to architectural style. Plans may be reversed. Illustrations are artist's concept. E.&O.E. MARCH 2025

Designed for *Living*, Inspired by *Life* 

BASEMENT

Dimensions, specifications, layouts, window sizes, and materials are approximate only, may vary, and are subject to change as provided in the Agreeent of Purchase & Sale. All representative square footages include applicable finished lower level and open to below and above areas. Square footage varies according to architectural style. Plans may be reversed. Illustrations are artist's concept. E.&O.E. MARCH 2025