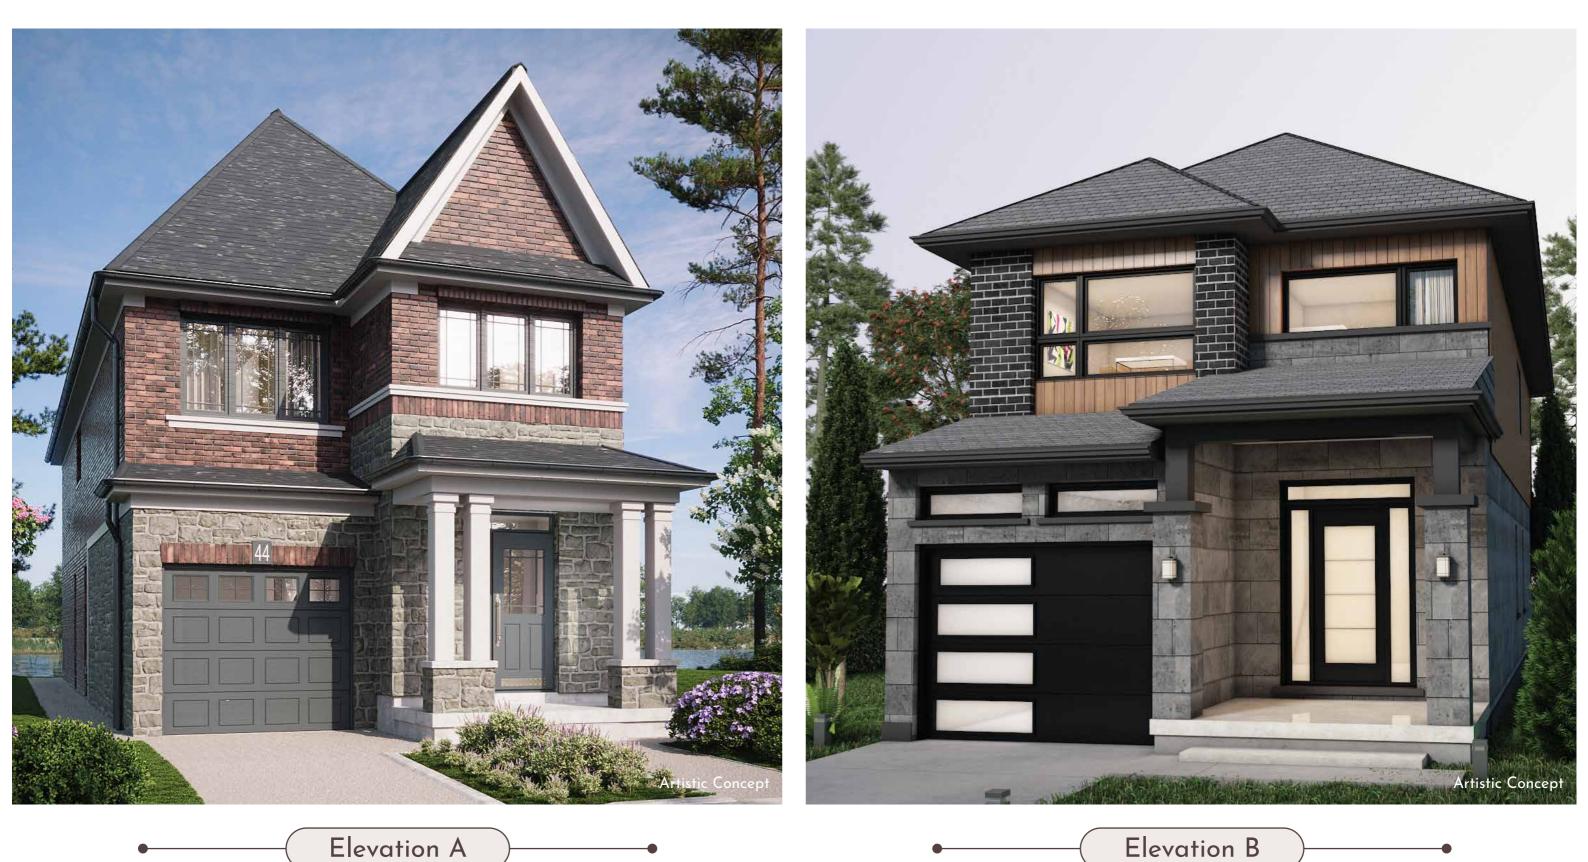

1,780 Sq. Ft. 3 Beds 2.5 Baths

(Plus **89 Sq.Ft** of open to below)

Elevation A

MAIN FLOOR

Dimensions, specifications, layouts, window sizes, and materials are approximate only, may vary, and are subject to change as provided in the Agreeent of Purchase & Sale. All representative square footages include applicable finished lower level and open to below and above areas. Square footage varies according to architectural style. Plans may be reversed. Illustrations are artist's concept. E.&O.E. MARCH 2025