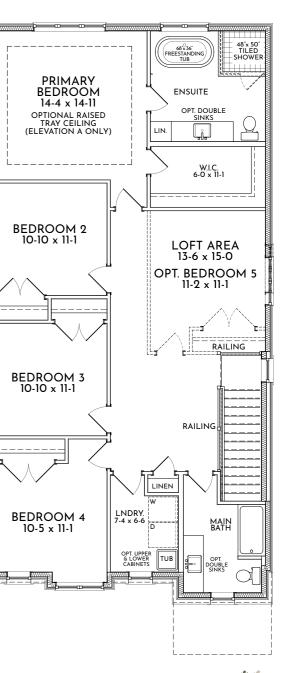

Designed for *Living*, Inspired by *Life* 

Image: 2,061 Sq. Ft.
Image: Back structure
3 OR 4 Beds
Image: Structure
Image: Structure
2.5 Baths

Dimensions, specifications, layouts, window sizes, and materials are approximate only, may vary, and are subject to change as provided in the Agreeent of Purchase & Sale. All representative square footages include applicable finished lower level and open to below and above areas. Square footage varies according to architectural style. Plans may be reversed. Illustrations are artist's concept. E.&O.E. MARCH 2025