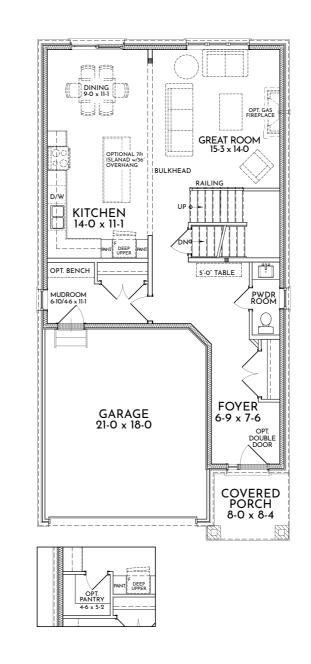

 Image: 2,371 Sq. Ft.
 Image: 3 OR 4 Beds
 Image: 2.5 Baths

BASEMENT

MAIN FLOOR

Dimensions, specifications, layouts, window sizes, and materials are approximate only, may vary, and are subject to change as provided in the Agreeent of Purchase & Sale. All representative square footages include applicable finished lower level and open to below and above areas. Square footage varies according to architectural style. Plans may be reversed. Illustrations are artist's concept. E.&O.E. MARCH 2025