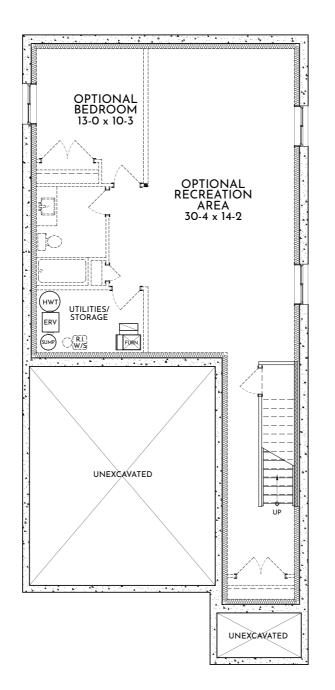

Designed for *Living*, Inspired by *Life* 

BASEMENT

Dimensions, specifications, layouts, window sizes, and materials are approximate only, may vary, and are subject to change as provided in the Agreeent of Purchase & Sale. All representative square footages include applicable finished lower level and open to below and above areas. Square footage varies according to architectural style. Plans may be reversed. Illustrations are artist's concept. E.&O.E. MARCH 2025