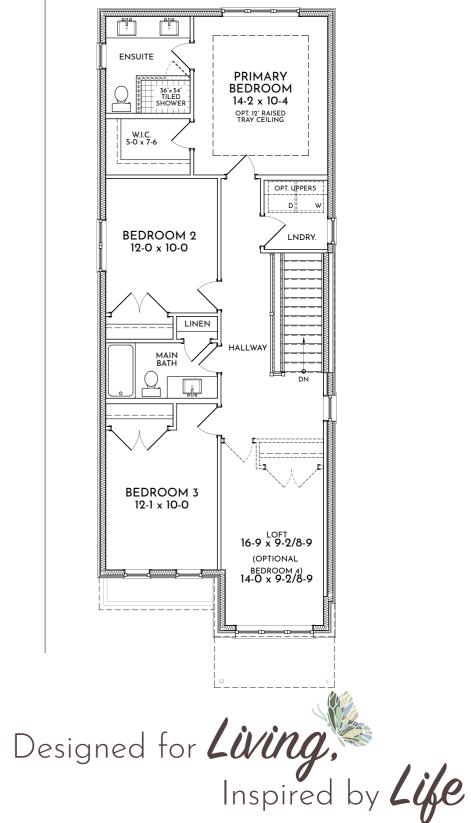

tages include applicable finished lower level and open to below and above areas. Square footage varies according to architectural style. Plans may be reversed. Illustrations are artist's concept. E.&O.E. MARCH 2025





Designed for *Living*, Inspired by *Life* 





Image: 2,061 Sq. Ft.
Image: Back structure
3 OR 4 Beds
Image: Structure
Image: Structure
2.5 Baths















Dimensions, specifications, layouts, window sizes, and materials are approximate only, may vary, and are subject to change as provided in the Agreeent of Purchase & Sale. All representative square footages include applicable finished lower level and open to below and above areas. Square footage varies according to architectural style. Plans may be reversed. Illustrations are artist's concept. E.&O.E. MARCH 2025









Image: 2,138 Sq. Ft.Image: 3 OR 4 BedsImage: 2.5 Baths

















Dimensions, specifications, layouts, window sizes, and materials are approximate only, may vary, and are subject to change as provided in the Agreeent of Purchase & Sale. All representative square footages include applicable finished lower level and open to below and above areas. Square footage varies according to architectural style. Plans may be reversed. Illustrations are artist's concept. E.&O.E. MARCH 2025











 Image: 2,371 Sq. Ft.
 Image: 3 OR 4 Beds
 Image: 2.5 Baths















BASEMENT



MAIN FLOOR



Dimensions, specifications, layouts, window sizes, and materials are approximate only, may vary, and are subject to change as provided in the Agreeent of Purchase & Sale. All representative squar