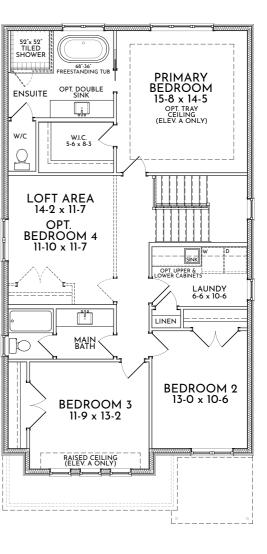

 Image: 2,371 Sq. Ft.
 Image: 3 OR 4 Beds
 Image: 2.5 Baths

BASEMENT

MAIN FLOOR

Dimensions, specifications, layouts, window sizes, and materials are approximate only, may vary, and are subject to change as provided in the Agreeent of Purchase & Sale. All representative square footages include applicable finished lower level and open to below and above areas. Square footage varies according to architectural style. Plans may be reversed. Illustrations are artist's concept. E.&O.E. MARCH 2025