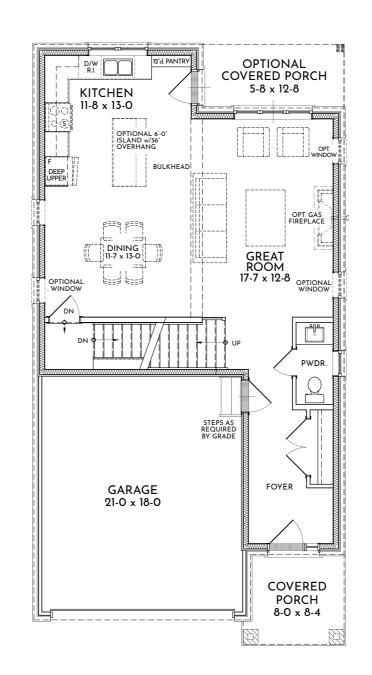

1,780 Sq. Ft. 3 Beds 2.5 Baths

(Plus **89 Sq.Ft** of open to below)

Elevation A

MAIN FLOOR

Dimensions, specifications, layouts, window sizes, and materials are approximate only, may vary, and are subject to change as provided in the Agreeent of Purchase & Sale. All representative square footages include applicable finished lower level and open to below and above areas. Square footage varies according to architectural style. Plans may be reversed. Illustrations are artist's concept. E.&O.E. MARCH 2025