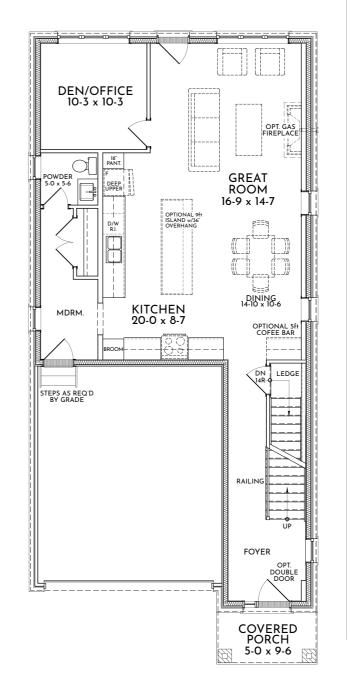

Designed for *Living*, Inspired by *Life* 

Image: 2,061 Sq. Ft.
Image: Back structure
3 OR 4 Beds
Image: Structure
Image: Structure
2.5 Baths

Dimensions, specifications, layouts, window sizes, and materials are approximate only, may vary, and are subject to change as provided in the Agreeent of Purchase & Sale. All representative square footages include applicable finished lower level and open to below and above areas. Square footage varies according to architectural style. Plans may be reversed. Illustrations are artist's concept. E.&O.E. MARCH 2025