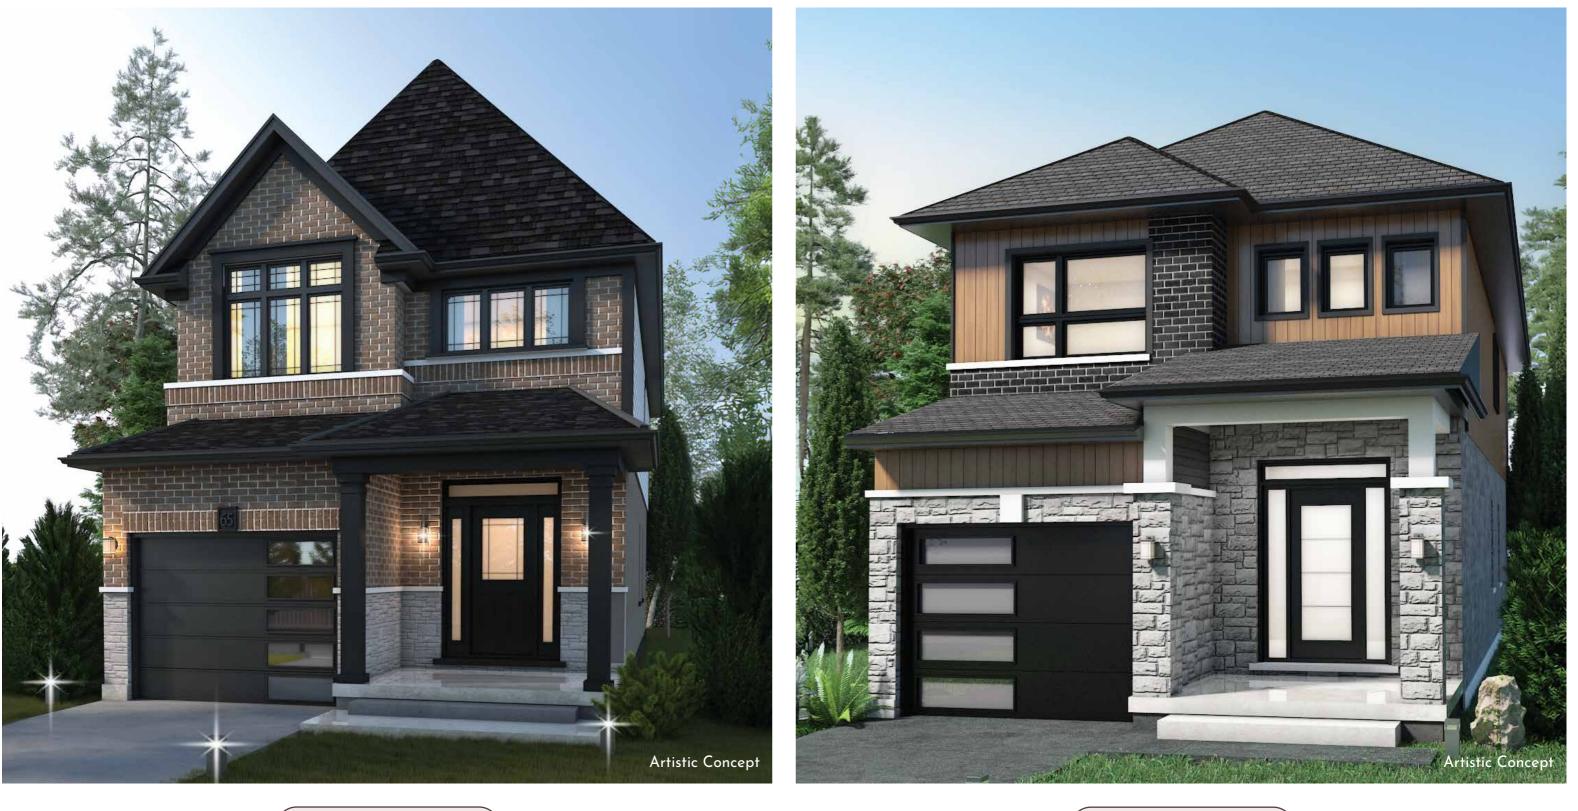

1,780 Sq. Ft. 3 Beds 2.5 Baths

(Plus **89 Sq.Ft** of open to below)

Elevation A

MAIN FLOOR

Dimensions, specifications, layouts, window sizes, and materials are approximate only, may vary, and are subject to change as provided in the Agreeent of Purchase & Sale. All representative square footages include applicable finished lower level and open to below and above areas. Square footage varies according to architectural style. Plans may be reversed. Illustrations are artist's concept. E.&O.E. MARCH 2025