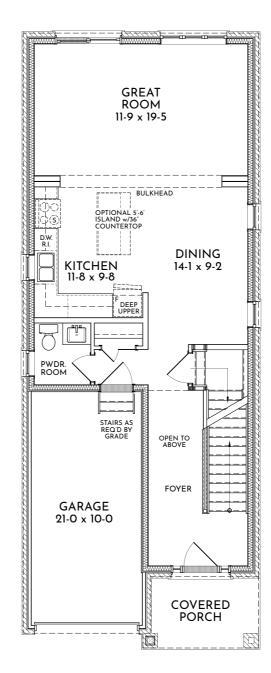

1,780 Sq. Ft. 3 Beds 2.5 Baths

(Plus **89 Sq.Ft** of open to below)

Elevation A

MAIN FLOOR

Dimensions, specifications, layouts, window sizes, and materials are approximate only, may vary, and are subject to change as provided in the Agreeent of Purchase & Sale. All representative square footages include applicable finished lower level and open to below and above areas. Square footage varies according to architectural style. Plans may be reversed. Illustrations are artist's concept. E.&O.E. MARCH 2025

Designed for *Living*, Inspired by *Life* 

Image: 2,061 Sq. Ft.
Image: Back structure
3 OR 4 Beds
Image: Structure
Image: Structure
2.5 Baths

Dimensions, specifications, layouts, window sizes, and materials are approximate only, may vary, and are subject to change as provided in the Agreeent of Purchase & Sale. All representative square footages include applicable finished lower level and open to below and above areas. Square footage varies according to architectural style. Plans may be reversed. Illustrations are artist's concept. E.&O.E. MARCH 2025