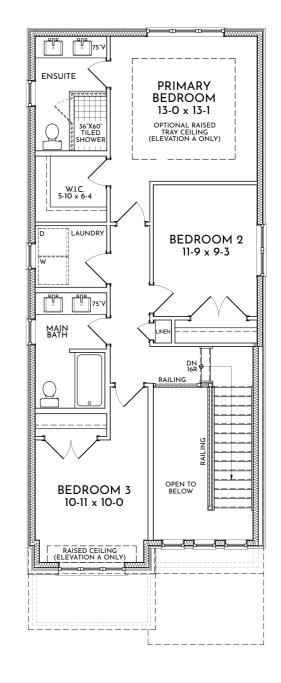

1,780 Sq. Ft. 3 Beds 2.5 Baths

(Plus **89 Sq.Ft** of open to below)

Elevation A

MAIN FLOOR

Dimensions, specifications, layouts, window sizes, and materials are approximate only, may vary, and are subject to change as provided in the Agreeent of Purchase & Sale. All representative square footages include applicable finished lower level and open to below and above areas. Square footage varies according to architectural style. Plans may be reversed. Illustrations are artist's concept. E.&O.E. MARCH 2025

Designed for *Living*, Inspired by *Life* 

Image: 2,061 Sq. Ft.
Image: Back structure
3 OR 4 Beds
Image: Structure
Image: Structure
2.5 Baths

Dimensions, specifications, layouts, window sizes, and materials are approximate only, may vary, and are subject to change as provided in the Agreeent of Purchase & Sale. All representative square footages include applicable finished lower level and open to below and above areas. Square footage varies according to architectural style. Plans may be reversed. Illustrations are artist's concept. E.&O.E. MARCH 2025