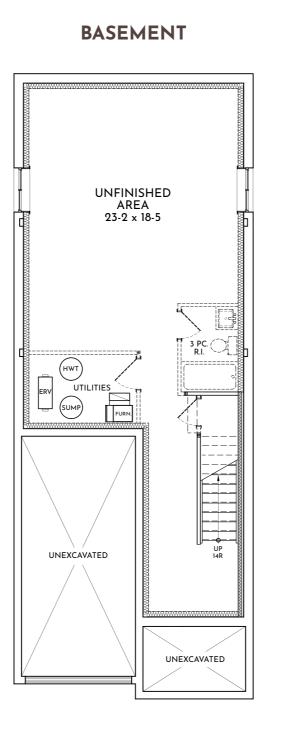

 Image: 2,371 Sq. Ft.
 Image: 3 OR 4 Beds
 Image: 2.5 Baths

BASEMENT

MAIN FLOOR

Dimensions, specifications, layouts, window sizes, and materials are approximate only, may vary, and are subject to change as provided in the Agreeent of Purchase & Sale. All representative square footages include applicable finished lower level and open to below and above areas. Square footage varies according to architectural style. Plans may be reversed. Illustrations are artist's concept. E.&O.E. MARCH 2025

Designed for *Living*, Inspired by *Life* 

BASEMENT

Dimensions, specifications, layouts, window sizes, and materials are approximate only, may vary, and are subject to change as provided in the Agreeent of Purchase & Sale. All representative square footages include applicable finished lower level and open to below and above areas. Square footage varies according to architectural style. Plans may be reversed. Illustrations are artist's concept. E.&O.E. MARCH 2025