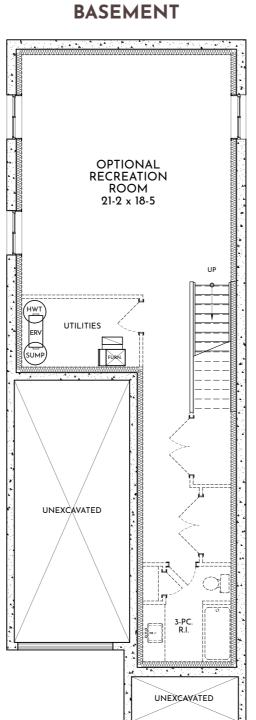

Designed for *Living*, Inspired by *Life* 

BASEMENT

Dimensions, specifications, layouts, window sizes, and materials are approximate only, may vary, and are subject to change as provided in the Agreeent of Purchase & Sale. All representative square footages include applicable finished lower level and open to below and above areas. Square footage varies according to architectural style. Plans may be reversed. Illustrations are artist's concept. E.&O.E. MARCH 2025