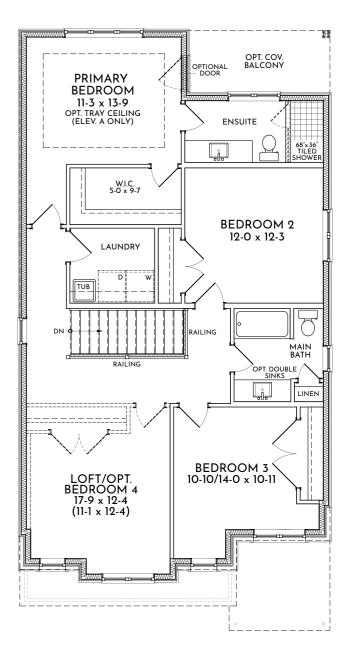

1,780 Sq. Ft. 3 Beds 2.5 Baths

(Plus **89 Sq.Ft** of open to below)

Elevation A

MAIN FLOOR

Dimensions, specifications, layouts, window sizes, and materials are approximate only, may vary, and are subject to change as provided in the Agreeent of Purchase & Sale. All representative square footages include applicable finished lower level and open to below and above areas. Square footage varies according to architectural style. Plans may be reversed. Illustrations are artist's concept. E.&O.E. MARCH 2025