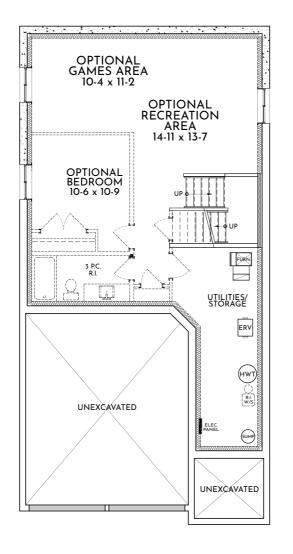

 Image: 2,371 Sq. Ft.
 Image: 3 OR 4 Beds
 Image: 2.5 Baths

BASEMENT

MAIN FLOOR

Dimensions, specifications, layouts, window sizes, and materials are approximate only, may vary, and are subject to change as provided in the Agreeent of Purchase & Sale. All representative square footages include applicable finished lower level and open to below and above areas. Square footage varies according to architectural style. Plans may be reversed. Illustrations are artist's concept. E.&O.E. MARCH 2025

Designed for *Living*, Inspired by *Life* 

BASEMENT

Dimensions, specifications, layouts, window sizes, and materials are approximate only, may vary, and are subject to change as provided in the Agreeent of Purchase & Sale. All representative square footages include applicable finished lower level and open to below and above areas. Square footage varies according to architectural style. Plans may be reversed. Illustrations are artist's concept. E.&O.E. MARCH 2025