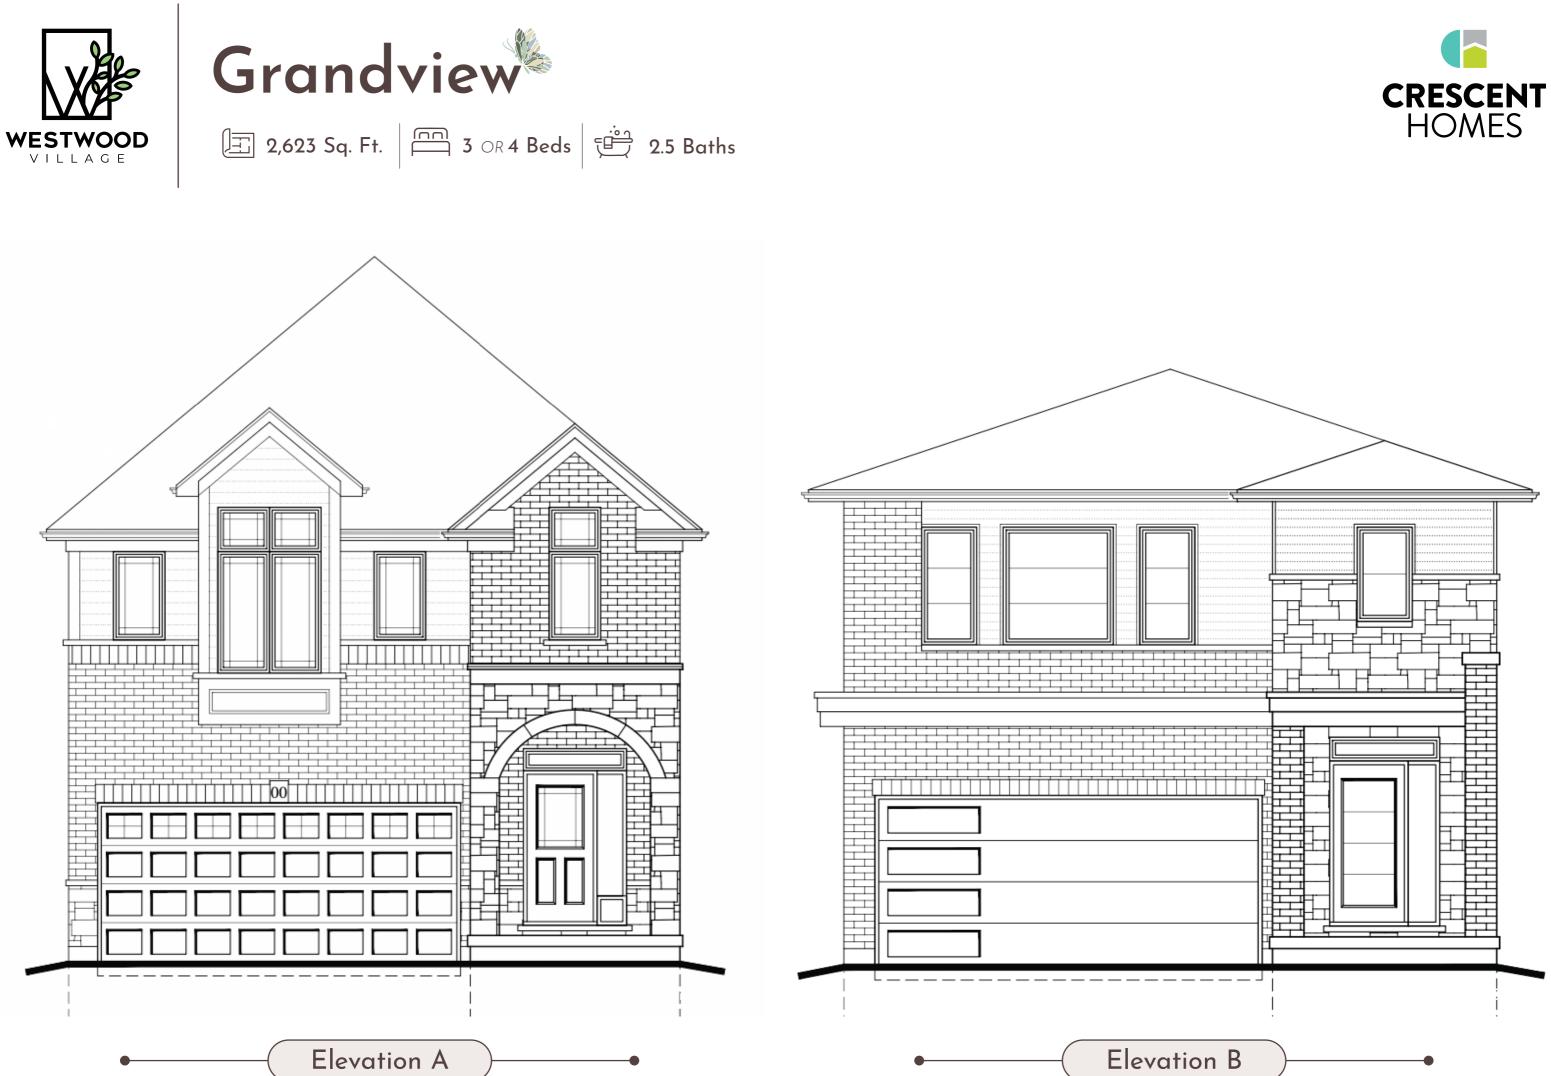

 Image: 2,371 Sq. Ft.
 Image: 3 OR 4 Beds
 Image: 2.5 Baths

BASEMENT

MAIN FLOOR

Dimensions, specifications, layouts, window sizes, and materials are approximate only, may vary, and are subject to change as provided in the Agreeent of Purchase & Sale. All representative square footages include applicable finished lower level and open to below and above areas. Square footage varies according to architectural style. Plans may be reversed. Illustrations are artist's concept. E.&O.E. MARCH 2025