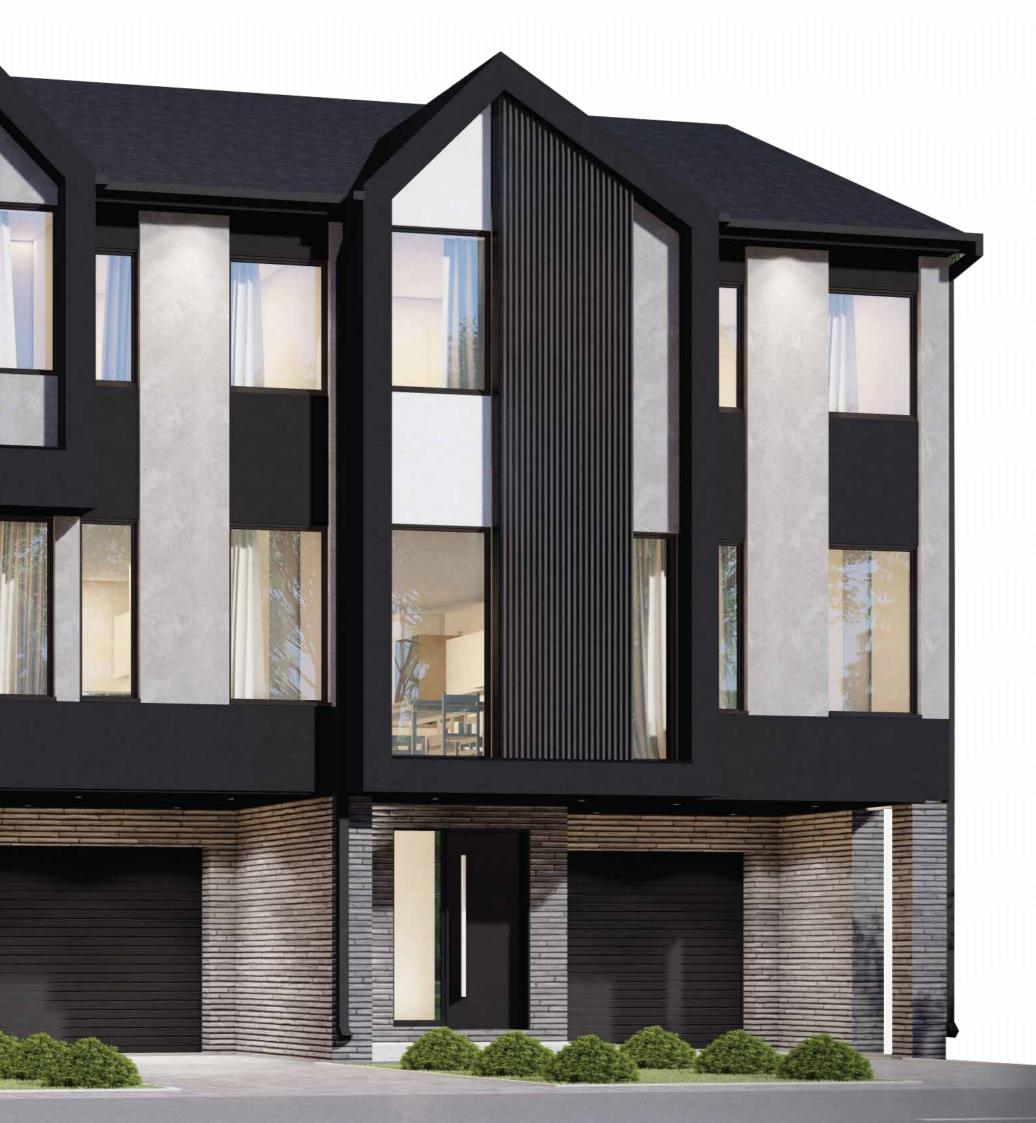

#### **Striking Exterior**

A harmonious blend of dark and light materials creates a visually captivating façade. The lower levels feature elegant brickwork, while the upper levels are adorned with sleek wooden paneling.

#### **Gabled Roofs**

Adding a touch of traditional charm to the contemporary design, the gabled roofs enhance the architectural elegance of these homes. They offer both aesthetic appeal and structural strength.

#### **Expensive Windows**

Large European windows invite an abundance of natural light, creating bright and welcoming interiors. Enjoy panoramic views and a seamless connection with the outdoors.

#### **Modern Entrances**

The entrances are highlighted by minimalistic designs, offering a stylish welcome. Each door opens into a space where an inviting first impression lingers