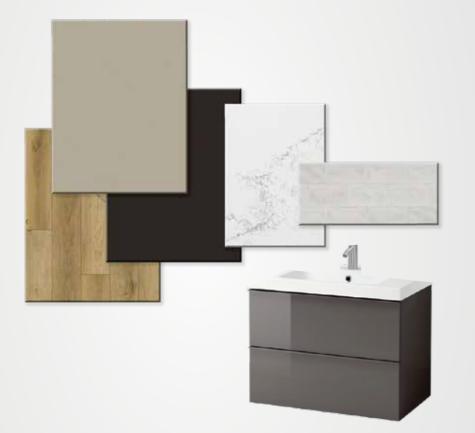

## Light & Dark Grey

An elegant blend of versatile tones for timeless sophistication. Contrasting light and graphite grey kitchen cabinetry coupled with light wood-toned floors, infuses warmth and comfort.

### **Featuring**:

Light Grey Stained Cabinetry White Empire Quartz Counter Tops Graphite Grey Kitchen Island White, Subway Tile Backsplash Soft-Close Doors & Drawers Contrasting Black Hardware

Actual usable space may vary from stated area. Dimensions, specifications and architectural detailing are subject to change without notice E. & O.E. All renderings and landscape features are artist's concept.