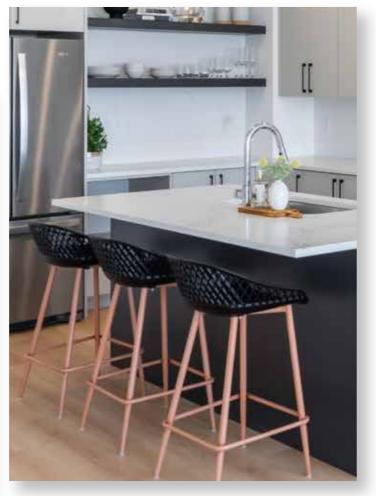

## **KITCHEN**

- Polished quartz counters with under mount stainless steel sink
- Tiled subway style backsplash
- Egger finish cabinetry with soft- close doors and/ or drawers
- Polished chrome pull-down high arc faucet
- Stylish black hardware.