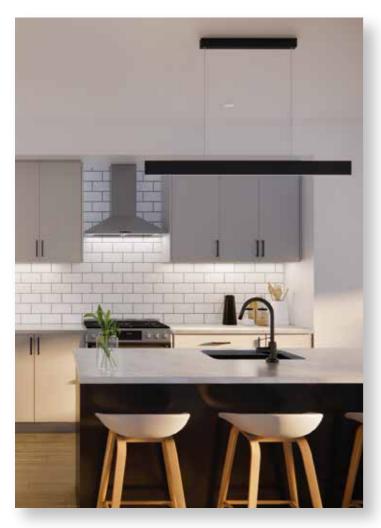

## Light & Dark Grey

An elegant blend of versatile tones for timeless sophistication. Contrasting light and graphite grey kitchen cabinetry coupled with light wood-toned floors, infuses warmth and comfort.

### **Featuring**:

Light Grey Stained Cabinetry White Empire Quartz Counter Tops Graphite Grey Kitchen Island White, Subway Tile Backsplash Soft-Close Doors & Drawers Contrasting Black Hardware

Actual usable space may vary from stated area. Dimensions, specifications and architectural detailing are subject to change without notice E. & O.E. All renderings and landscape features are artist's concept.

## **KITCHEN**

- Polished quartz counters with under mount stainless steel sink
- Tiled subway style backsplash
- Egger finish cabinetry with soft- close doors and/ or drawers
- Polished chrome pull-down high arc faucet
- Stylish black hardware.