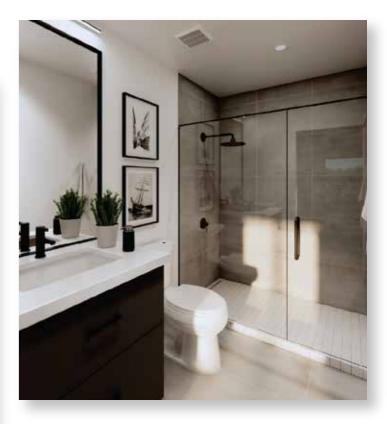

### BATHROOM

- Ceramic Sink
- 12" x 24" wall and floor tiles
- Shower floor: 2 x 2 Mosaic
- Custom floating vanities by Elite Kitchen designs
- Walk-in shower with glass sliding door in Ensuite
- Acrylic bathtub in the main bathroom