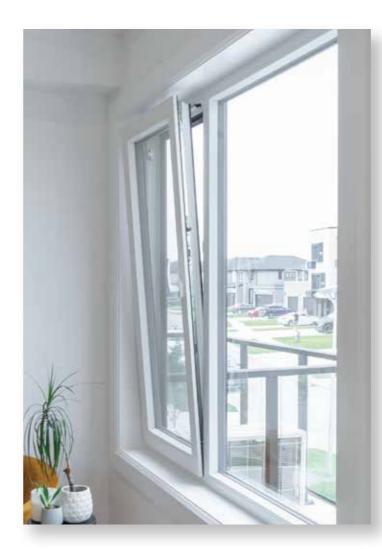

#### **Expensive Windows**

Large European windows invite an abundance of natural light, creating bright and welcoming interiors. Enjoy panoramic views and a seamless connection with the outdoors.

### INTERIOR

- 9' Smooth ceilings on main & 8' ceilings on upper level
- Luxury vinyl plank flooring (LVP)
- European Tilt and Turn windows
- Tile on ground level foyer area
- Fine-grained Poplar stairs
- Stunning 7.3' front door