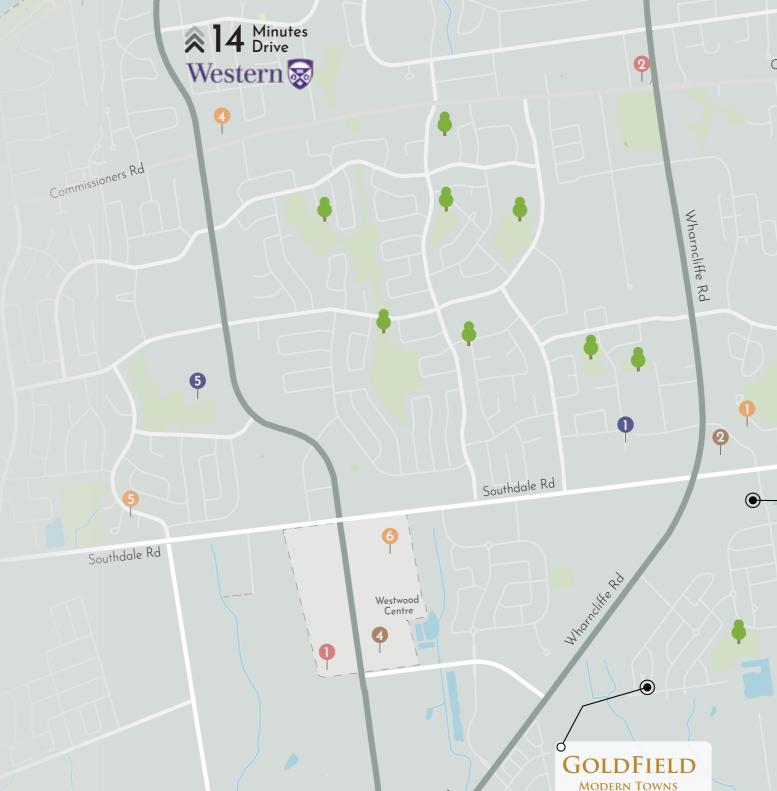

# **AMENITIES MAP**

Unparalleled convenience with nearby schools, shopping plazas, parks, and scenic trails. Enjoy easy access to highways, making daily commutes and weekend adventures effortless. Everything you need for a balanced & connected lifestyle is within reach.

#### **Education**

- 1. Sir Isaac Brock Public School
- 2. White Oaks Public School
- 3. Sir Arthur Carty Catholic School
- 4. St. Anthony French Imme
- 5. Saunders Secondary School

#### X Cafe & Restros

- 1. Tim Horton
- 2. Tiger Jack's Bar & Grill
- 3. Tony's Famous Italian
- 4. A&W Canada
- 5. Deja Vu+ Cafe & Restaurant
- 6. Loblaws

#### Grocery & Shopping

- 1. Berries Market
- 2. Festival Food-Mart
- 3. Desi Point Grocery Store
- 4. Food Basics
- 5. FreshCo

### **Banks**

- 1. National Bank
- 2. RBC Royal Bank
- 3. TD Bank

-Honolite Rd

Park --· Trails

03

WHITEROCK

TOWNHOMES

3