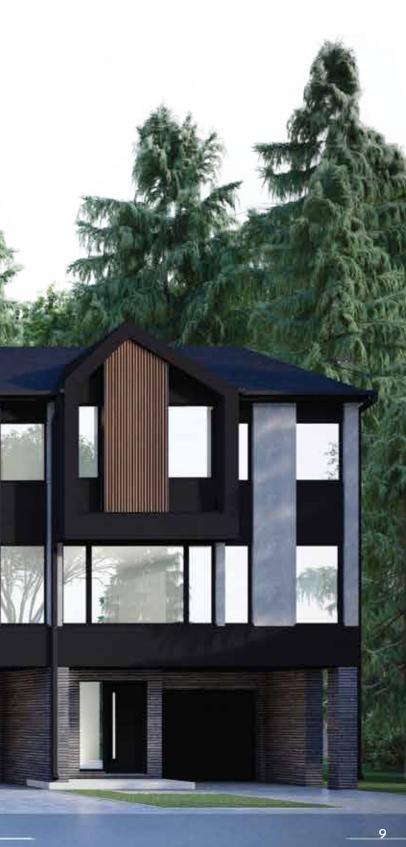

#### **Striking Exterior**

A harmonious blend of dark and light materials creates a visually captivating façade. The lower levels feature elegant brickwork, while the upper levels are adorned with sleek wooden paneling.

#### **Gabled Roofs**

Adding a touch of traditional charm to the contemporary design, the gabled roofs enhance the architectural elegance of these homes. They offer both aesthetic appeal and structural strength.